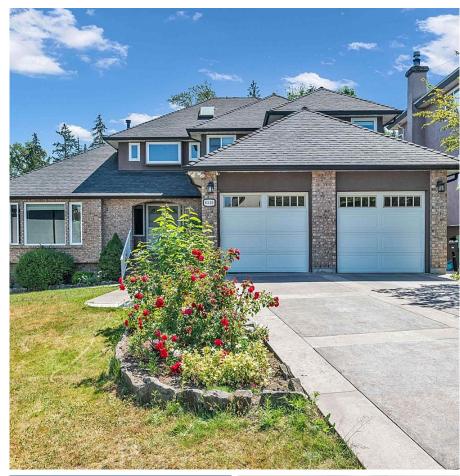

## 6550 Albery Place, Burnaby

\$2,990,000

"Must see" STUNNING Burnaby Lake Executive VIEW home on cul-de-sac, QUITE/PRIVATE location on 11,400 SF professionally landscaped property! Features included 4 bdrms 4 bathrooms with Miele D/W & W/D, beverage ant, steam oven, Wolf 6 b urner range, Kit-Aid walloven, Dacor m/wv, Sub-Zero fridge, wine cooler; cupboards (w/pull-outs!) & granite counter tops, tile floor. Home & deck wired/networked for sound. Amazing LARGE grape arbor deck PLUS hot tub. Beautiful pool w/waterfall. Enjoy a private, large fenced ward with a spacious patio, sundeck, and double garage. Easy access to #1 HWY, Costco. Lakeview Elementary and Burnaby Central Secondary. This home is move-in ready, Don't miss out! Open house Saturday 2-4 Oct 12