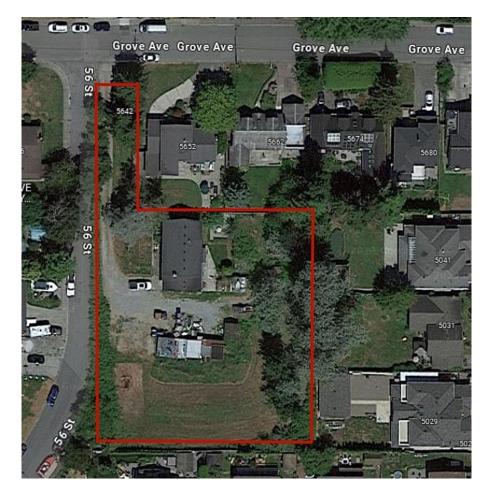

## 5642 Grove Avenue, Delta

\$5,388,880

Unlock the potential of this property in line with the government's vision for increased housing and development in Delta—an excellent opportunity for those with a keen eye for future growth.

## **KEY INFORMATION**

MLS® R2907725

Residential Detached

Hawthorne

5 Bedrooms

2 Bathrooms

2,600 SF

41,774 SF Lot