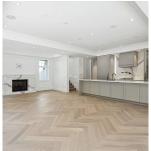

## 2056 Sw Marine Drive, Vancouver

\$4,490,000

The highly anticipated EXCLUSIVE gated Residences at WILMAR. Designed by Cecconi Simone, this BRAND NEW single family home is MOVE-IN ready w/almost 3800 SF of generous modern interiors beautifully intertwined w/ traditional Tudor Revival. This stately home offers 3 BEDS w/ensuites, spacious corner office, rec room, show stopper kitchen w/12' island, wok kitchen & EXPANSIVE 500 SF wrap around terrace w/backyard bbq & FP for all your summer gatherings! Private Primary w/opulent dbl vanity ensuite. Wolf/SubZero appls, elevator, smart home tech w/AC, lighting, sound & security, herringbone HW floors, elegant wall panelling, classic millwork & 2 car att garage. Prominent Southlands locale close to top schools, UBC, parks/ golf/shop/dine. 10 min YVR & 20 to DT. OPEN HOUSE BY APPT SAT, SEP 7 2-4PM