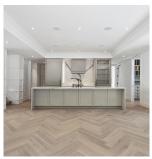

## 2056 Sw Marine Drive, Vancouver

\$4,490,000

The highly anticipated EXCLUSIVE gated Residences at WILMAR. Designed by Cecconi Simone, this BRAND NEW single family home is MOVE-IN ready w/almost 3800 SF of generous modern interiors beautifully intertwined w/ traditional Tudor Revival. This stately home offers 3 BEDS w/ensuites, spacious corner office, rec room, show stopper kitchen w/12' island, wok kitchen & EXPANSIVE 500 SF wrap around terrace w/backyard bbq & FP for all your summer gatherings! Private Primary w/opulent dbl vanity ensuite. Wolf/SubZero appls, elevator, smart home tech w/AC, lighting, sound & security, herringbone HW floors, elegant wall panelling, classic millwork & 2 car att garage. Prominent Southlands locale close to top schools, UBC, parks/ golf/shop/dine. 10 min YVR & 20 to DT. OPEN HOUSE BY APPT SAT, SEP 7 2-4PM