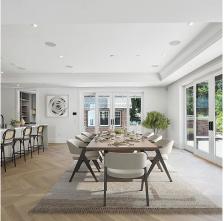

## 2056 Sw Marine Drive, Vancouver

\$4,490,000

The highly anticipated EXCLUSIVE gated Residences at WILMAR. Designed by Cecconi Simone, this BRAND NEW single family home is MOVE-IN ready w/almost 3800 SF of generous modern interiors beautifully intertwined w/ traditional Tudor Revival. This stately home offers 3 BEDS w/ensuites, spacious corner office, rec room, show stopper kitchen w/12' island, wok kitchen & EXPANSIVE 500 SF wrap around terrace w/backyard bbq & FP for all your summer gatherings! Private Primary w/opulent dbl vanity ensuite. Wolf/SubZero appls, elevator, smart home tech w/AC, lighting, sound & security, herringbone HW floors, elegant wall panelling, classic millwork & 2 car att garage. Prominent Southlands locale close to top schools, UBC, parks/ golf/shop/dine. 10 min YVR & 20 to DT. OPEN HOUSE BY APPT SAT, SEP 7 2-4PM