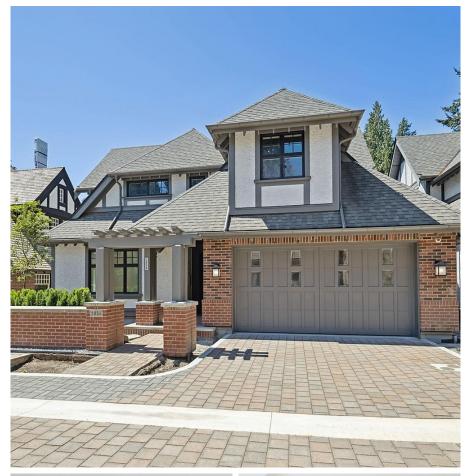

## 2056 Sw Marine Drive, Vancouver

\$4,490,000

The highly anticipated EXCLUSIVE gated Residences at WILMAR. Designed by Cecconi Simone, this BRAND NEW single family home is MOVE-IN ready w/almost 3800 SF of generous modern interiors beautifully intertwined w/ traditional Tudor Revival. This stately home offers 3 BEDS w/ensuites, spacious corner office, rec room, show stopper kitchen w/12' island, wok kitchen & EXPANSIVE 500 SF wrap around terrace w/backyard bbq & FP for all your summer gatherings! Private Primary w/opulent dbl vanity ensuite. Wolf/SubZero appls, elevator, smart home tech w/AC, lighting, sound & security, herringbone HW floors, elegant wall panelling, classic millwork & 2 car att garage. Prominent Southlands locale close to top schools, UBC, parks/ golf/shop/dine. 10 min YVR & 20 to DT. OPEN HOUSE BY APPT SAT, SEP 7 2-4PM

## **KEY INFORMATION**

MLS® R2908052

Residential Detached

Southlands

3 Bedrooms

5 Bathrooms

3,799 SF

5,126 SF Lot