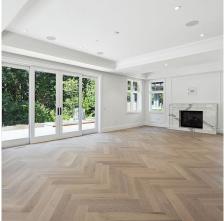

## 2056 Sw Marine Drive, Vancouver

\$4,490,000

The highly anticipated EXCLUSIVE gated Residences at WILMAR. Designed by Cecconi Simone, this BRAND NEW single family home is MOVE-IN ready w/almost 3800 SF of generous modern interiors beautifully intertwined w/ traditional Tudor Revival. This stately home offers 3 BEDS w/ensuites, spacious corner office, rec room, show stopper kitchen w/12' island, wok kitchen & EXPANSIVE 500 SF wrap around terrace w/backyard bbq & FP for all your summer gatherings! Private Primary w/opulent dbl vanity ensuite. Wolf/SubZero appls, elevator, smart home tech w/AC, lighting, sound & security, herringbone HW floors, elegant wall panelling, classic millwork & 2 car att garage. Prominent Southlands locale close to top schools, UBC, parks/ golf/shop/dine. 10 min YVR & 20 to DT. OPEN HOUSE BY APPT SAT, SEP 7 2-4PM