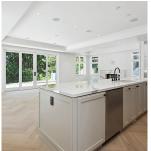

## 2056 Sw Marine Drive, Vancouver

\$4,490,000

The highly anticipated EXCLUSIVE gated Residences at WILMAR. Designed by Cecconi Simone, this BRAND NEW single family home is MOVE-IN ready w/almost 3800 SF of generous modern interiors beautifully intertwined w/ traditional Tudor Revival. This stately home offers 3 BEDS w/ensuites, spacious corner office, rec room, show stopper kitchen w/12' island, wok kitchen & EXPANSIVE 500 SF wrap around terrace w/backyard bbq & FP for all your summer gatherings! Private Primary w/opulent dbl vanity ensuite. Wolf/SubZero appls, elevator, smart home tech w/AC, lighting, sound & security, herringbone HW floors, elegant wall panelling, classic millwork & 2 car att garage. Prominent Southlands locale close to top schools, UBC, parks/ golf/shop/dine. 10 min YVR & 20 to DT. OPEN HOUSE BY APPT SAT, SEP 7 2-4PM