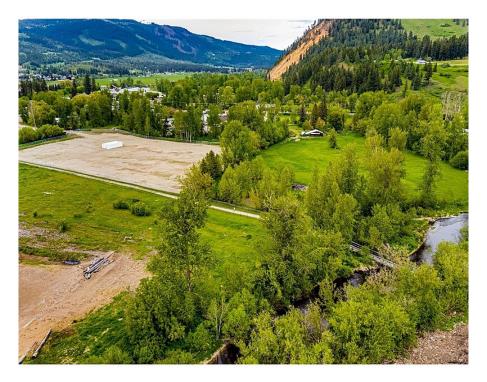

## 1788 Vernon Street, Lumby

\$774,000

Presenting an exceptional opportunity: 3.06 net usable acres of level light industrial land in Lumby. This property stands out with its versatile potential and strategic location. The net useable area was calculated by the owners surveyor using Riparian Standards. Infrastructure-wise, the property features an approved bridge and perimeter metal fencing with gates. Some sections of the fencing are being moved to denote the net useable area as calculated by the surveyor While the absence of power, water, and sewer services currently limits permitted uses, this property remains a valuable investment for those looking to capitalize on its prime location and the potential for future development. Explore the possibilities and envision your business thriving on this adaptable and promising land in Lumby. The Village of Lumby is progressive (id:56120)