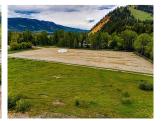

## 1788 Vernon Street, Lumby

\$774,000

Presenting an exceptional opportunity: 3.06 net usable acres of level light industrial land in Lumby. This property stands out with its versatile potential and strategic location. The net useable area was calculated by the owners surveyor using Riparian Standards. Infrastructure-wise, the property features an approved bridge and perimeter metal fencing with gates. Some sections of the fencing are being moved to denote the net useable area as calculated by the surveyor While the absence of power, water, and sewer services currently limits permitted uses, this property remains a valuable investment for those looking to capitalize on its prime location and the potential for future development. Explore the possibilities and envision your business thriving on this adaptable and promising land in Lumby. The Village of Lumby is progressive (id:56120)