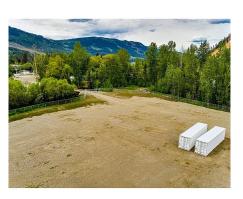

## 1788 Vernon Street, Lumby

\$774,000

Presenting an exceptional opportunity: 3.06 net usable acres of level light industrial land in Lumby. This property stands out with its versatile potential and strategic location. The net useable area was calculated by the owners surveyor using Riparian Standards. Infrastructure-wise, the property features an approved bridge and perimeter metal fencing with gates. Some sections of the fencing are being moved to denote the net useable area as calculated by the surveyor While the absence of power, water, and sewer services currently limits permitted uses, this property remains a valuable investment for those looking to capitalize on its prime location and the potential for future development. Explore the possibilities and envision your business thriving on this adaptable and promising land in Lumby. The Village of Lumby is progressive (id:56120)