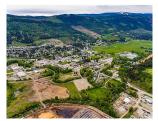

## 1788 Vernon Street, Lumby

\$774,000

Presenting an exceptional opportunity: 3.06 net usable acres of level light industrial land in Lumby. This property stands out with its versatile potential and strategic location. The net useable area was calculated by the owners surveyor using Riparian Standards. Infrastructure-wise, the property features an approved bridge and perimeter metal fencing with gates. Some sections of the fencing are being moved to denote the net useable area as calculated by the surveyor While the absence of power, water, and sewer services currently limits permitted uses, this property remains a valuable investment for those looking to capitalize on its prime location and the potential for future development. Explore the possibilities and envision your business thriving on this adaptable and promising land in Lumby. The Village of Lumby is progressive (id:56120)