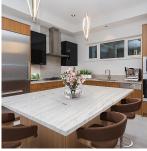

## 970 Duchess Avenue, West Vancouver

\$3,258,000

LUXURIOUS BUILT DUPLEX. True quality built with high end finishings such as Miele appliances, energy efficient heating system, built in surround sound in ceiling, Marmara marble counter tops, vertical grain teak cabinets in kitchen and large recreation room making entertaining guests a breeze with a ready home theatre. Master suite features high end Italian tiles, 2 enormous walk-in closets, ensuite with his & her sinks and a large soaker tub. This spectacular residence not only features an open floor plan, but also features floor to ceiling windows, south facing allowing for ample amount of natural light but also features a beautiful yard and is walking distance to Park Royal, Ambleside beach and the Village!