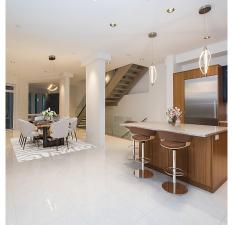

## 970 Duchess Avenue, West Vancouver

\$3,258,000

LUXURIOUS BUILT DUPLEX. True quality built with high end finishings such as Miele appliances, energy efficient heating system, built in surround sound in ceiling, Marmara marble counter tops, vertical grain teak cabinets in kitchen and large recreation room making entertaining guests a breeze with a ready home theatre. Master suite features high end Italian tiles, 2 enormous walk-in closets, ensuite with his & her sinks and a large soaker tub. This spectacular residence not only features an open floor plan, but also features floor to ceiling windows, south facing allowing for ample amount of natural light but also features a beautiful yard and is walking distance to Park Royal, Ambleside beach and the Village!