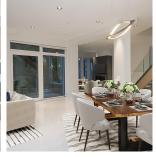

## 970 Duchess Avenue, West Vancouver

\$3,258,000

LUXURIOUS BUILT DUPLEX. True quality built with high end finishings such as Miele appliances, energy efficient heating system, built in surround sound in ceiling, Marmara marble counter tops, vertical grain teak cabinets in kitchen and large recreation room making entertaining guests a breeze with a ready home theatre. Master suite features high end Italian tiles, 2 enormous walk-in closets, ensuite with his & her sinks and a large soaker tub. This spectacular residence not only features an open floor plan, but also features floor to ceiling windows, south facing allowing for ample amount of natural light but also features a beautiful yard and is walking distance to Park Royal, Ambleside beach and the Village!