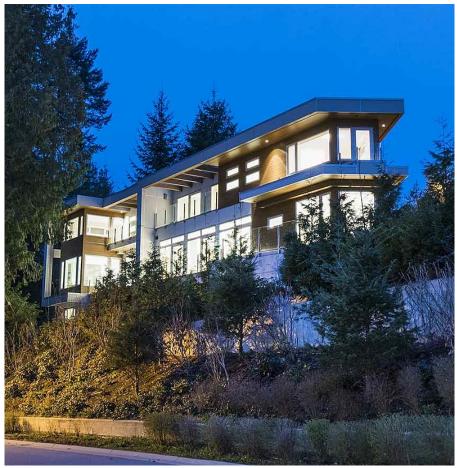

## 970 Duchess Avenue, West Vancouver

\$3,258,000

LUXURIOUS BUILT DUPLEX. True quality built with high end finishings such as Miele appliances, energy efficient heating system, built in surround sound in ceiling, Marmara marble counter tops, vertical grain teak cabinets in kitchen and large recreation room making entertaining guests a breeze with a ready home theatre. Master suite features high end Italian tiles, 2 enormous walk-in closets, ensuite with his & her sinks and a large soaker tub. This spectacular residence not only features an open floor plan, but also features floor to ceiling windows, south facing allowing for ample amount of natural light but also features a beautiful yard and is walking distance to Park Royal, Ambleside beach and the Village!

## **FEATURES**

Year Built: 2015

Views: Mountain & City

Listed By: Behroyan & Associates Real Estate

Services