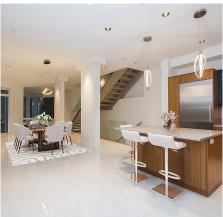

## 970 Duchess Avenue, West Vancouver

\$3,258,000

LUXURIOUS BUILT DUPLEX. True quality built with high end finishings such as Miele appliances, energy efficient heating system, built in surround sound in ceiling, Marmara marble counter tops, vertical grain teak cabinets in kitchen and large recreation room making entertaining guests a breeze with a ready home theatre. Master suite features high end Italian tiles, 2 enormous walk-in closets, ensuite with his & her sinks and a large soaker tub. This spectacular residence not only features an open floor plan, but also features floor to ceiling windows, south facing allowing for ample amount of natural light but also features a beautiful yard and is walking distance to Park Royal, Ambleside beach and the Village!