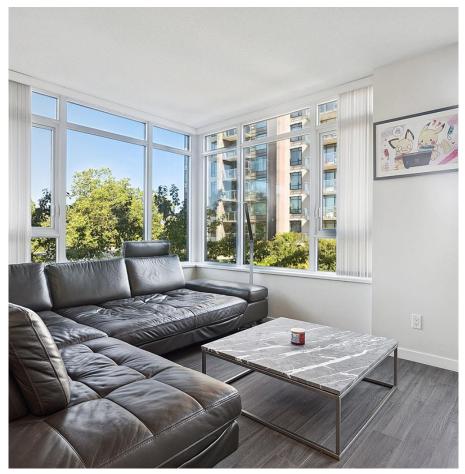

## 707 7368 Gollner Avenue, Richmond

\$1,048,000

Fabulous Corner 2 BED 2 BATH at the Carrera by Polygon. Immaculate & well kept, this home overlooks the quiet rooftop gardens w/mountain backdrop. Fantastic floor plan boasts non-adjacent bedrooms with black out curtains, and spacious living and dining area with expansive windows & a lovely balcony for morning coffee. The gourmet kitchen with centre island inc 30" Liebherr fridge, Bosch gas cooktop, Sakura hood fan and smart cabinet organizers. Stay cool with AC, and includes 1 parking & 1 locker. Residents enjoy 6000 SF Carrera Club with roof top gardens, playground, social lounge, fitness studio and onsite building manager. Centrally located next to Richmond Centre Mall & Minoru Lake park, and quick walk to Brighouse Skytrain, Public Market & library. OPEN HOUSE SAT, JUL 27, 2-4PM