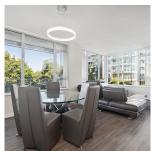

## 707 7368 Gollner Avenue, Richmond

\$1,048,000

Fabulous Corner 2 BED 2 BATH at the Carrera by Polygon. Immaculate & well kept, this home overlooks the quiet rooftop gardens w/mountain backdrop. Fantastic floor plan boasts non-adjacent bedrooms with black out curtains, and spacious living and dining area with expansive windows & a lovely balcony for morning coffee. The gourmet kitchen with centre island inc 30" Liebherr fridge, Bosch gas cooktop, Sakura hood fan and smart cabinet organizers. Stay cool with AC, and includes 1 parking & 1 locker. Residents enjoy 6000 SF Carrera Club with roof top gardens, playground, social lounge, fitness studio and onsite building manager. Centrally located next to Richmond Centre Mall & Minoru Lake park, and quick walk to Brighouse Skytrain, Public Market & library. OPEN HOUSE SAT, JUL 27, 2-4PM