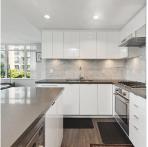

## 707 7368 Gollner Avenue, Richmond

\$1,048,000

Fabulous Corner 2 BED 2 BATH at the Carrera by Polygon. Immaculate & well kept, this home overlooks the quiet rooftop gardens w/mountain backdrop. Fantastic floor plan boasts non-adjacent bedrooms with black out curtains, and spacious living and dining area with expansive windows & a lovely balcony for morning coffee. The gourmet kitchen with centre island inc 30" Liebherr fridge, Bosch gas cooktop, Sakura hood fan and smart cabinet organizers. Stay cool with AC, and includes 1 parking & 1 locker. Residents enjoy 6000 SF Carrera Club with roof top gardens, playground, social lounge, fitness studio and onsite building manager. Centrally located next to Richmond Centre Mall & Minoru Lake park, and quick walk to Brighouse Skytrain, Public Market & library. OPEN HOUSE SAT, JUL 27, 2-4PM