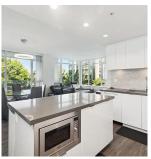

## 707 7368 Gollner Avenue, Richmond

\$1,048,000

Fabulous Corner 2 BED 2 BATH at the Carrera by Polygon. Immaculate & well kept, this home overlooks the quiet rooftop gardens w/mountain backdrop. Fantastic floor plan boasts non-adjacent bedrooms with black out curtains, and spacious living and dining area with expansive windows & a lovely balcony for morning coffee. The gourmet kitchen with centre island inc 30" Liebherr fridge, Bosch gas cooktop, Sakura hood fan and smart cabinet organizers. Stay cool with AC, and includes 1 parking & 1 locker. Residents enjoy 6000 SF Carrera Club with roof top gardens, playground, social lounge, fitness studio and onsite building manager. Centrally located next to Richmond Centre Mall & Minoru Lake park, and quick walk to Brighouse Skytrain, Public Market & library. OPEN HOUSE SAT, JUL 27, 2-4PM