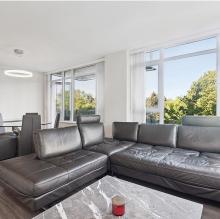

## 707 7368 Gollner Avenue, Richmond

\$1,048,000

Fabulous Corner 2 BED 2 BATH at the Carrera by Polygon. Immaculate & well kept, this home overlooks the quiet rooftop gardens w/mountain backdrop. Fantastic floor plan boasts non-adjacent bedrooms with black out curtains, and spacious living and dining area with expansive windows & a lovely balcony for morning coffee. The gourmet kitchen with centre island inc 30" Liebherr fridge, Bosch gas cooktop, Sakura hood fan and smart cabinet organizers. Stay cool with AC, and includes 1 parking & 1 locker. Residents enjoy 6000 SF Carrera Club with roof top gardens, playground, social lounge, fitness studio and onsite building manager. Centrally located next to Richmond Centre Mall & Minoru Lake park, and quick walk to Brighouse Skytrain, Public Market & library. OPEN HOUSE SAT, JUL 27, 2-4PM