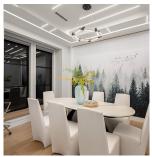

## **3228 164 Street, Surrey**

\$4,250,000

Exquisite custom built estate in Morgan Creek, Nestled on a picturesque 20,020 SF property. This stunning 6,111 SF home features 8 bdrms & 9 bthrms (4 en-suite upstairs, 1 in main & 3 in basement). It boasts quality finishes, an open floor plan, hardwood floors, expansive windows, marble counters, custom cabinetry, and an automation system. The chef's dream kitchen, with Miele appliances and a massive island. The basement includes a media room, wet bar, wine cooler, sauna, steam shower, and a 2-bedroom legal suite. The east-facing backyard offers privacy with a built-in BBQ, and outdoor kitchen, mini golf area, and ample parking with a 2-car attached garage plus a detached 3-car garage. School catchment: Morgan Elementary & Grandview Heights Secondary. Open House: Nov 9, Sat, 2-4PM.