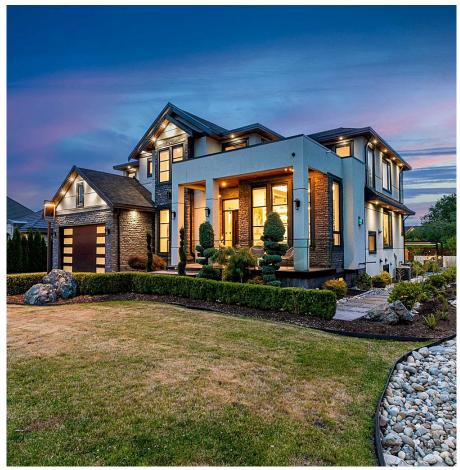

## **3228 164 Street, Surrey**

\$4,250,000

Exquisite custom built estate in Morgan Creek, Nestled on a picturesque 20,020 SF property. This stunning 6,111 SF home features 8 bdrms & 9 bthrms (4 en-suite upstairs, 1 in main & 3 in basement). It boasts quality finishes, an open floor plan, hardwood floors, expansive windows, marble counters, custom cabinetry, and an automation system. The chef's dream kitchen, with Miele appliances and a massive island. The basement includes a media room, wet bar, wine cooler, sauna, steam shower, and a 2-bedroom legal suite. The east-facing backyard offers privacy with a built-in BBQ, and outdoor kitchen, mini golf area, and ample parking with a 2-car attached garage plus a detached 3-car garage. School catchment: Morgan Elementary & Grandview Heights Secondary. Open House: Nov 9, Sat, 2-4PM.