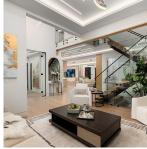

## **3228 164 Street, Surrey**

\$4,250,000

Exquisite custom built estate in Morgan Creek, Nestled on a picturesque 20,020 SF property. This stunning 6,111 SF home features 8 bdrms & 9 bthrms (4 en-suite upstairs, 1 in main & 3 in basement). It boasts quality finishes, an open floor plan, hardwood floors, expansive windows, marble counters, custom cabinetry, and an automation system. The chef's dream kitchen, with Miele appliances and a massive island. The basement includes a media room, wet bar, wine cooler, sauna, steam shower, and a 2-bedroom legal suite. The east-facing backyard offers privacy with a built-in BBQ, and outdoor kitchen, mini golf area, and ample parking with a 2-car attached garage plus a detached 3-car garage. School catchment: Morgan Elementary & Grandview Heights Secondary. Open House: Nov 9, Sat, 2-4PM.