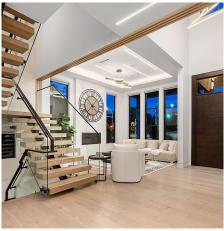

## **3228 164 Street, Surrey**

\$4,250,000

Exquisite custom built estate in Morgan Creek, Nestled on a picturesque 20,020 SF property. This stunning 6,111 SF home features 8 bdrms & 9 bthrms (4 en-suite upstairs, 1 in main & 3 in basement). It boasts quality finishes, an open floor plan, hardwood floors, expansive windows, marble counters, custom cabinetry, and an automation system. The chef's dream kitchen, with Miele appliances and a massive island. The basement includes a media room, wet bar, wine cooler, sauna, steam shower, and a 2-bedroom legal suite. The east-facing backyard offers privacy with a built-in BBQ, and outdoor kitchen, mini golf area, and ample parking with a 2-car attached garage plus a detached 3-car garage. School catchment: Morgan Elementary & Grandview Heights Secondary. Open House: Nov 9, Sat, 2-4PM.