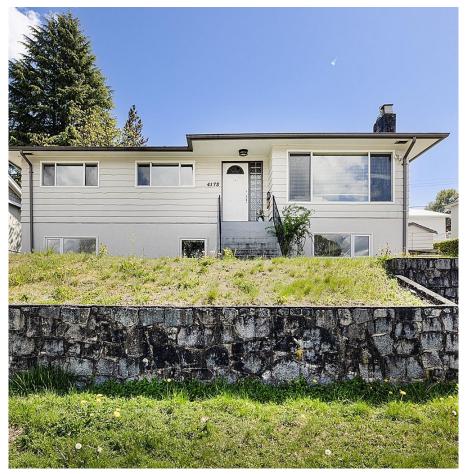

## 4378 Briarwood Crescent, Burnaby

\$2,480,000

Renovated 2 level home with back lane at the heart of Burnaby close to Metrotownl Features w/3 bedrooms on the main floor & mortgage helper in basement with separate entry. Situated on the high side of the street taking advantage of the Mountain VIEW. South-facing backyard with 170SF covered deck. 2010 large kitchen w/glass tile back-splash, granite counters, S/S apple. Beautifully finished hardwood floors. Newer windows. Exterior painted 2016. 2013 high efficiency furnace. Newer light fixtures/blinds, crown/floor mouldings. Large 5'11 x 5 1 10• walk-in-closet off master bed. Master 4 pc ensuite w/a newer tub. Close to Wesburn Park, Moscrop School & transit. Centrally located in popular Garden Village! Move in now or hold for long-term investment!

## **KEY INFORMATION**

MLS® R2907838 Residential Detached

Garden Village

5 Bedrooms

3 Bathrooms

2,400 SF

6,776 SF Lot

## **FEATURES**

Year Built: 1954

Views: mountains

Listed By: Interlink Realty