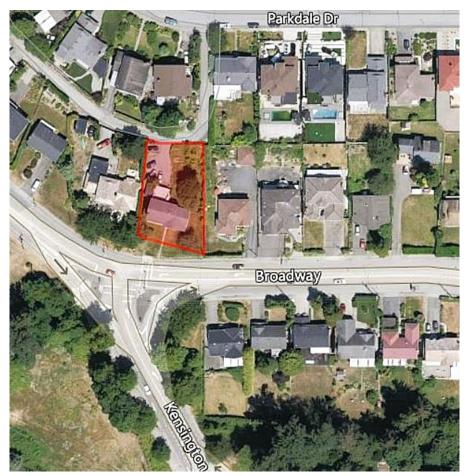

## 6583 Broadway, Burnaby

\$6,999,000

0-301-129065830000 12/05/2012

Prime Development Opportunity in Sperling-Burnaby Lake Station (City of Burnaby)! This strategically located property falls within Tier 2 of the Transit-Oriented Development (TOD) zoning, allowing for the construction of a 12-story building with a FAR of 4. Centrally situated with easy access to highways, shops, and Brentwood Town Centre, this site is ideal for a visionary developer. Don't miss this chance to capitalize on Burnaby's thriving real estate market and the growing demand for transit-oriented living.

## **KEY INFORMATION**

MLS® R2908130

Residential Detached

Parkcrest

6 Bedrooms

3 Bathrooms

2,723 SF

11,854 SF Lot