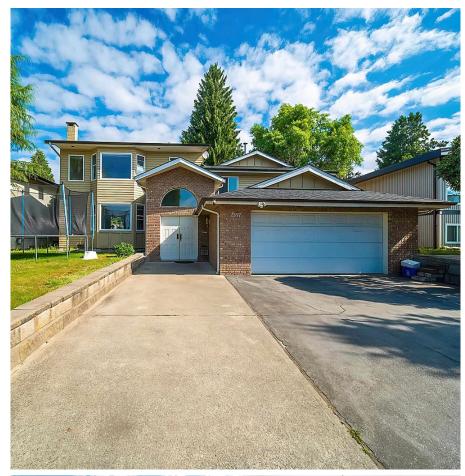

## 2011 Paulus Crescent, Burnaby

\$2,199,000

Discover this serene property in the desirable Montecito area of North Burnaby! This expansive 4-level split residence boasts a sunny south-facing orientation, flooding the interior with an abundance of natural light. The well-designed layout features an impressive 12' high entry foyer, Huge and spacious living areas, 4 bedrooms plus a den, and 3.5 bathrooms. Additional highlights include a double garage, generous 4' crawl space, and convenient garden shed. Meticulously maintained and thoughtfully updated over time, the home features SS appliances, newer fences, new roof, new heat pump with heating and cooling, new windows, and a new hot water tank. Perfectly situated for easy access to SFU, Brentwood Mall, Burnaby Mountain Golf Course, transit options, and more.

## **KEY INFORMATION**

MLS® R2907687

Residential Detached

Montecito

4 Bedrooms

4 Bathrooms

2,601 SF

7,260 SF Lot