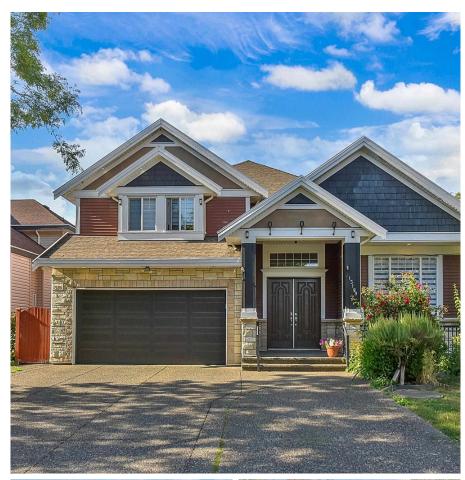

## 13189 Huntley Avenue, Surrey

\$1,799,000

Location! Location! Location. This Beautiful 14-year old newer home is available in desirable neighbourhood of Surrey's Queen Mary Park. Prime location, steps away from elementary school, bus stop, close to shopping, all major highways, city Centre and sky train station and 4 mins drive from future UBC Campus. This home has four bedroom for self use, and two bedroom suite. LOT Size is 6031Sq Feet. Please call for your Private showings.

## **KEY INFORMATION**

MLS® R2907961 Residential Detached

Queen Mary Park

6 Bedrooms 5 Bathrooms

3,025 SF

6,031 SF Lot

## **FEATURES**

Year Built: 2009

Listed By: Century 21 Coastal Realty Ltd.