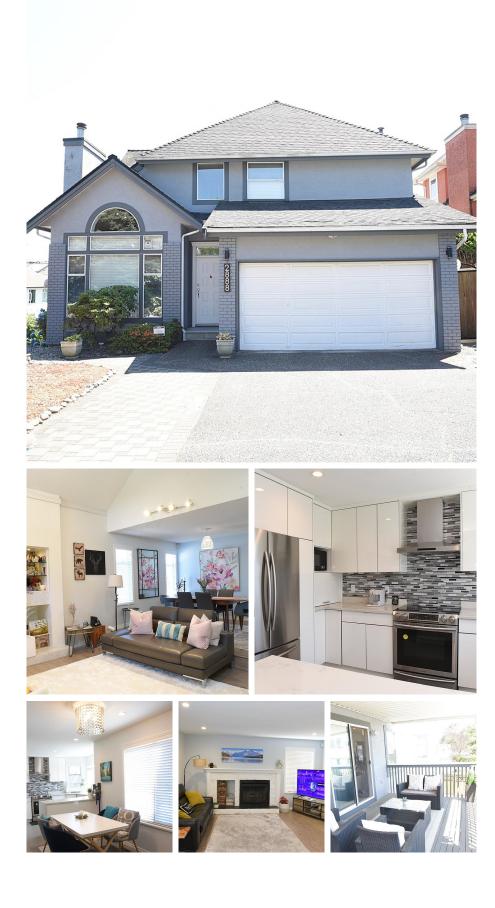

## 2888 Nash Drive, Coquitlam

\$1,990,000

Prime Scott Creek location. AIR-CONDITIONED NORTH facing 3234 sq house with 3 bedrooms up, 2.5 full bathrooms and living room with vaulted ceiling. Two bedrooms with kitchen and bathroom in the basement which has a seperate entrance. Tastefully renovated with new kitchen, bathrooms and basement. Front and back with professional landscape. Double garage with 2 open parking spaces. 15 mins walk to Coquitlam centre, skytrain station, Douglas College, City Centre Aquatic Complex or Lafarge Lake Park. 11 minutes walk to Walton elementary and 16 mins walk to Gleneagle Secondary school catchment. All measurement are approximate and Buyer to verify if it is important.

## **KEY INFORMATION**

MLS® R2908334 Residential Detached Scott Creek 5 Bedrooms 4 Bathrooms 3,234 SF 4,660 SF Lot

## FEATURES

Year Built: 1987 Listed By: Magsen Realty Inc.