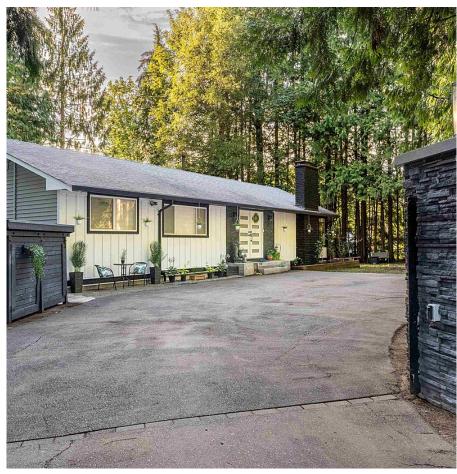

## 12339 240 Street, Maple Ridge

\$1,599,000

Unveil your secluded haven: a gated, private oneacre oasis in East Maple Ridge. This exquisite
rancher with a walkout basement boasts over 2700
sq ft of refined living space. Recent upgrades
include a chef's kitchen, spa-like bathrooms, and
smart home features. Relax by Latimer Creek on
your cedar deck, or retreat to the spacious master
suite. A separate entry leads to a new twobedroom suite, ideal for guests or rental income.
Close to amenities yet tucked away!! Walking
distance to shopping schools of both levels
including Meadow Ridge Private school,
recreation and more!!