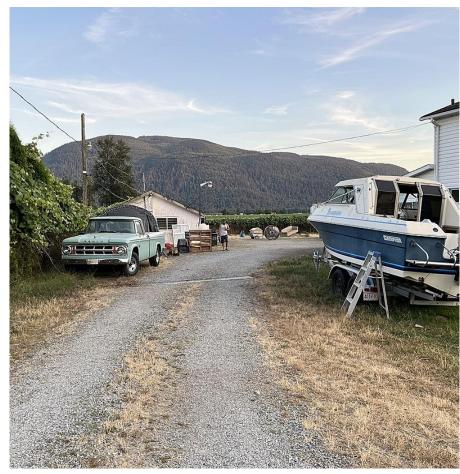

## 39582 Lougheed Highway, Mission

\$1,094,000

INVESTORS ALERT!! Flat land with 360 Degrees Mountain View! Excellent exposure on Lougheed highway for business. Property allows multiple uses, accessory agriculture, boarding, employee residential, dog kennel, storage, produce & public sales, plus additional manufactured homes. Lots of upgrades over the years, including new flooring, tiles, bathroom, laundry and stove. Tenanted property for \$3100 plus utilities. Tenants would like to stay. 24 hours notice required for showing. Still available.

## **FEATURES**

44,866 SF Lot

Year Built: 1945

Views: Mountain view
Listed By: Interlink Realty