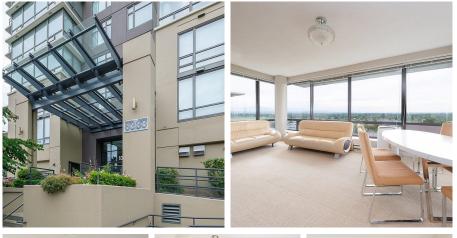

## 1701 6333 Katsura Street, Richmond

\$915,000

Panoramic View! Sub-Penthouse corner unit with southeast facing onto park, mountains and city. Rare found 2 bedrooms & baths with a flex area that can be used as a 3rd bedroom. Spacious and bright unit right next to Garden City Park. Close to Richmond Center, shopping malls, restaurants and schools. Easy to show.