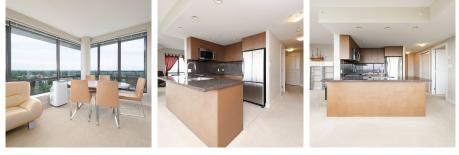

## 1701 6333 Katsura Street, Richmond

\$915,000

Panoramic View! Sub-Penthouse corner unit with southeast facing onto park, mountains and city. Rare found 2 bedrooms & baths with a flex area that can be used as a 3rd bedroom. Spacious and bright unit right next to Garden City Park. Close to Richmond Center, shopping malls, restaurants and schools. Easy to show.