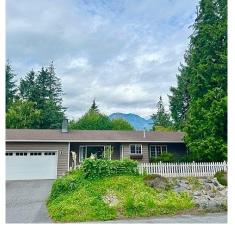

## 40382 Kintyre Drive, Squamish

\$1,589,000

This 5 bedroom home of over 2500 sq ft., centrally located on a fully fenced private 11,000 sq ft lot. Deceptively unassuming from street; its been

KINTYRE DRIVE, GARIBALDI HIGHLANDS.

Deceptively unassuming from street; its been improved with many thoughtful upgrades & updates over the years. New oversized (almost 600 sq ft!)Garage; Custom timber covered rear deck with skylights; redesigned open concept kitchen with elite appliances, gas range, tons of custom cabinetry & solid surfaces. Hot water on demand. Newer flooring throughout, resurfaced ceilings & pot lights added as well. Family room with gas fireplace below is open to the stairwell from Main level yet hidden from sight. Lower level is a 2 bedroom guest suite perfect for Mom & Dad. Use separated with its own entry or joined with rest of