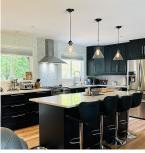

## 40382 Kintyre Drive, Squamish

\$1,589,000

This 5 bedroom home of over 2500 sq ft., centrally located on a fully fenced private 11,000 sq ft lot. Deceptively unassuming from street; its been

KINTYRE DRIVE, GARIBALDI HIGHLANDS.

Deceptively unassuming from street; its been improved with many thoughtful upgrades & updates over the years. New oversized (almost 600 sq ft!)Garage; Custom timber covered rear deck with skylights; redesigned open concept kitchen with elite appliances, gas range, tons of custom cabinetry & solid surfaces. Hot water on demand. Newer flooring throughout, resurfaced ceilings & pot lights added as well. Family room with gas fireplace below is open to the stairwell from Main level yet hidden from sight. Lower level is a 2 bedroom guest suite perfect for Mom & Dad. Use separated with its own entry or joined with rest of