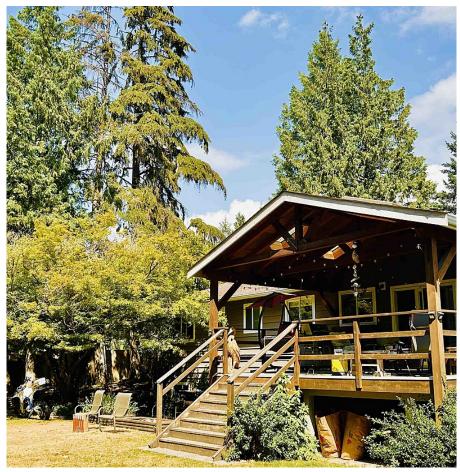

## 40382 Kintyre Drive, Squamish

\$1,589,000

This 5 bedroom home of over 2500 sq ft., centrally located on a fully fenced private 11,000 sq ft lot. Deceptively unassuming from street; its been

KINTYRE DRIVE, GARIBALDI HIGHLANDS.

Deceptively unassuming from street; its been improved with many thoughtful upgrades & updates over the years. New oversized (almost 600 sq ft!)Garage; Custom timber covered rear deck with skylights; redesigned open concept kitchen with elite appliances, gas range, tons of custom cabinetry & solid surfaces. Hot water on demand. Newer flooring throughout, resurfaced ceilings & pot lights added as well. Family room with gas fireplace below is open to the stairwell from Main level yet hidden from sight. Lower level is a 2 bedroom guest suite perfect for Mom & Dad. Use separated with its own entry or joined with rest of