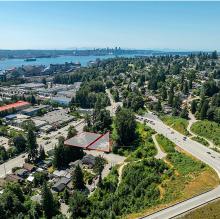

## 1290 E Keith Road, North Vancouver

\$10,999,000

Rare development opportunity in the central heart of North Vancouver. 28,409 SQFT of RS4 zoned land near rapid transit with direct, immediate access to HWY1. Neighbouring 4 properties are city owner by DNV, collaboration potential? Comprehensive rezoning potential? Endless opportunities on this exciting piece of land. LAND ASSEMBLY 28,409 SQFT - 785 Mountain HWY, 1290 E. Keith RD, 1294 E. Keith RD, 1298 E. Keith RD to be sold together in conjunction with one another. Value in land.