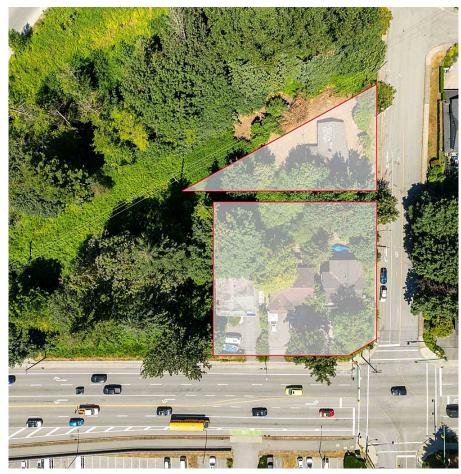

## 1290 E Keith Road, North Vancouver

\$10,999,000

Rare development opportunity in the central heart of North Vancouver. 28,409 SQFT of RS4 zoned land near rapid transit with direct, immediate access to HWY1. Neighbouring 4 properties are city owner by DNV, collaboration potential? Comprehensive rezoning potential? Endless opportunities on this exciting piece of land. LAND ASSEMBLY 28,409 SQFT - 785 Mountain HWY, 1290 E. Keith RD, 1294 E. Keith RD, 1298 E. Keith RD to be sold together in conjunction with one another. Value in land.

## **KEY INFORMATION**

MLS® R2909249

Land Only

Calverhall

o Bedrooms

o Bathrooms

o SF

28,409 SF Lot