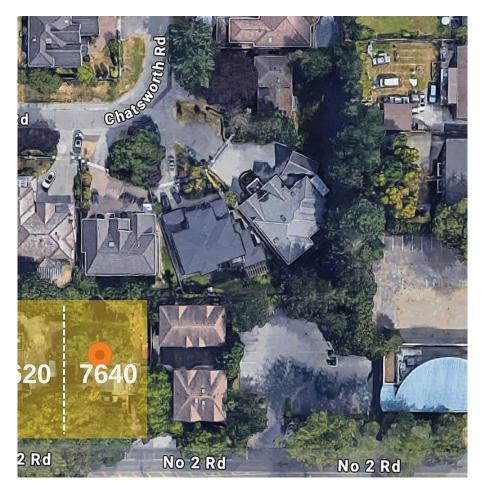

## 7620 No. 2 Road, Richmond

\$2,490,000

Developers and investors Alert! Townhouse/multiunits potential land assembly site. Huge76 x 120', 9,120'lot in Popular West Richmond area steps from Blundell Centre Plaza and easy access to Vancouver! Great holding property with 3 level updated home with great rental potential. List together with 7620 No.2 Rd, total of 17,518' of lot space. Plz confirm with city on the newly approved City to permit small-scale multi-unit housing (SSMUH) under Bill 44. There is pending DP application submitted already with 8 townhouse. Potentially to combine 3 adjacent lots together (7640, 7620, 7600 No.2 Rd) call for more details.