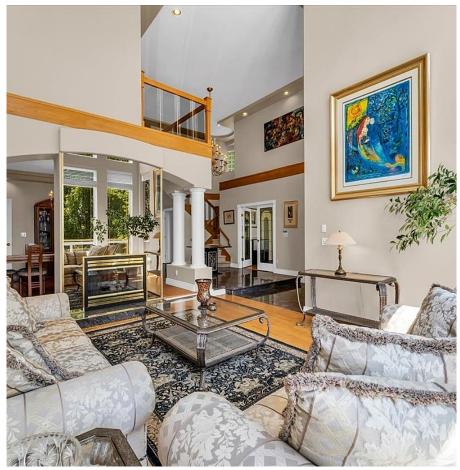

## 1710 Augusta Place, Coquitlam

\$2,499,000

Spectacular, ONE Owner, custom built home in the most prestigious community, Hampton Estates in Westwood Plateau. This luxury estate boasts 7 bedrooms, 5.5 bathrooms, & views of Mt. Baker & Fraser Valley from the primary bdrm. Improvements in the home include: new furnace & hot water tank, upgraded front balcony, landscaping, painting, bkyd fence & more. Main floor has a den, 2nd primary bdrm, & gourmet kitchen + wok kitchen & patio to private yard. Upstairs boasts a dream primary bdrm complete w/large sitting room, fireplace, walk-in closet & views of the Valley & Mt. Baker & 3 large bdrms w/ ensuite baths. Bsmt includes: huge rec room w/inlaw suite, 2 full baths & an additional bdrm. Bonuses: Quiet cul-de-sac, 3 car garage & custom moulding thru-out.