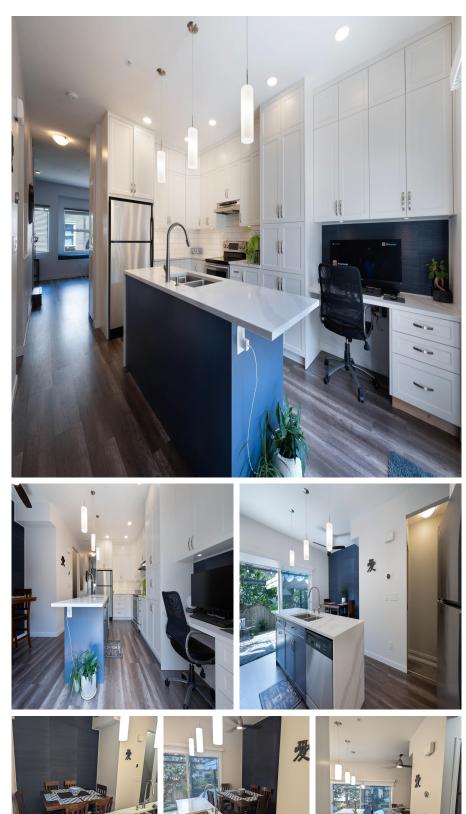

## 2 1055 Riverwood Gate, Port Coquitlam

\$899,900

GORGEOUS UPDATED 2 bdrm/3 bath in sought after Mountain View Estates. Multiple updates incl a entirely NEW HIGH END KITCHEN, (2022) designed to maximize function & enjoyment, full height white real wood cabinetry, quartz counters, s/s appliances, extended island, new carpeting, feature walls in Living & Dining Rm. NEW FLOORING & CARPETED STAIRS, (2022). Tandem Garage w/ area separated for games room or office. FRESHLY LANDSCAPED beautiful fully fenced yard with ARTIFICIAL TURF, (2023) & close to plenty of street parking for friends & family. Nestled in the heart of the sought after Riverwood neighborhood, this fantastic location is adjacent to both Blakeburn Elementary & Terry Fox Secondary schools, blocks to shopping, restaurants, golf course, recreation, buses & miles of nature trails.