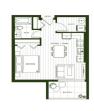

## 320 15258 102a Avenue, Surrey

\$454,900

DIb STUDIO, 1 BATH INTERIOR: 525 ED EXTERIOR: 73 SF TERRA GARDEN

No more gloom and doom about high real estate prices, homeownership just became a reality at Terra Gardens in Guildford. Live or invest, but don't buy anywhere else until you check out the value! Terra Gardens features homes at square footages not seen in new development anymore, designed to be big enough for you and your family. Directly across from Guildford Mall this absolutely premium location brings livability and convenience to one of the most sought after areas in Surrey. Enjoy the Gym, Yoga Studio, Games room, Co-working space and Community Lounge totaling over 3700sf. Modern design and premium Samsung appliances with two colour schemes to choose from. Whether for you, family or investment, don't miss out on the best opportunity to own a home in 2024.

## **KEY INFORMATION**

MLS® R2909416 Residential Attached Guildford 1 Bedroom 1 Bathroom 525 SF