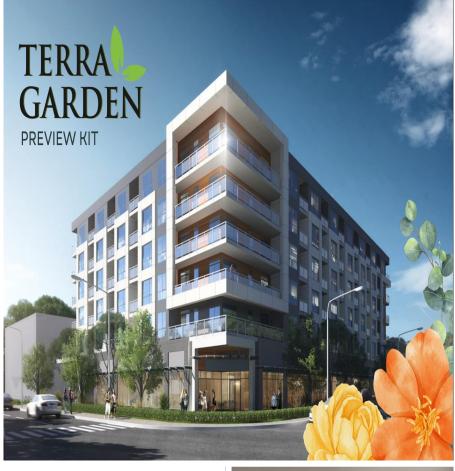

## 320 15258 102a Avenue, Surrey

\$454,900

DIb STUDIO, 1 BATH INTERIOR: 525 ED EXTERIOR: 73 SF TERRA GARDEN

No more gloom and doom about high real estate prices, homeownership just became a reality at Terra Gardens in Guildford. Live or invest, but don't buy anywhere else until you check out the value! Terra Gardens features homes at square footages not seen in new development anymore, designed to be big enough for you and your family. Directly across from Guildford Mall this absolutely premium location brings livability and convenience to one of the most sought after areas in Surrey. Enjoy the Gym, Yoga Studio, Games room, Co-working space and Community Lounge totaling over 3700sf. Modern design and premium Samsung appliances with two colour schemes to choose from. Whether for you, family or investment, don't miss out on the best opportunity to own a home in 2024.