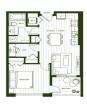

## 219 15258 102a Avenue, Surrey

\$522,900

A5 18EDROOM - DEN, 1 BATH

No more gloom and doom about high real estate prices, homeownership just became a reality at Terra Gardens in Guildford. Live or invest, but don't buy anywhere else until you check out the value! Terra Gardens features homes at square footages not seen in new development anymore, designed to be big enough for you and your family. Directly across from Guildford Mall this absolutely premium location brings livability and convenience to one of the most sought after areas in Surrey. Enjoy the Gym, Yoga Studio, Games room, Co-working space and Community Lounge totaling over 3700sf. Modern design and premium Samsung appliances with two colour schemes to choose from. Whether for you, family or investment, don't miss out on the best opportunity to own a home in 2024.

## **KEY INFORMATION**

MLS® R2909438

Residential Attached

Guildford

1 Bedroom

1 Bathroom

614 SF