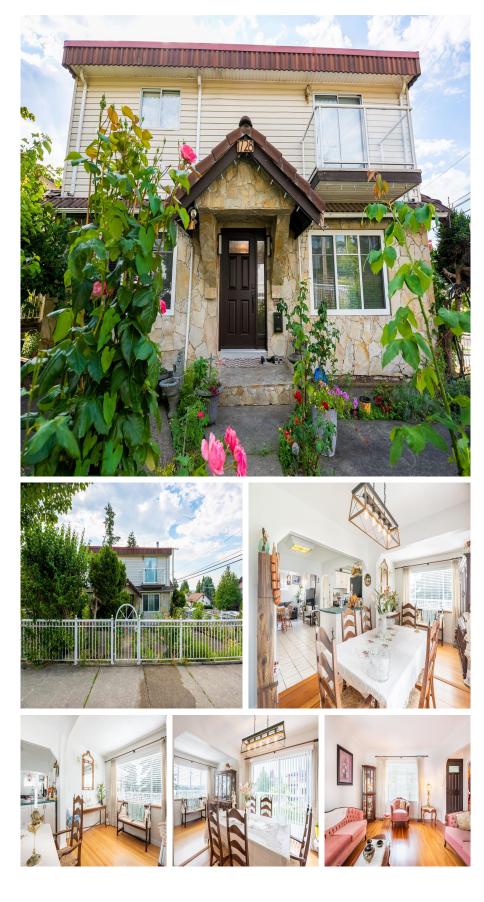

## 1728 Seventh Avenue, New Westminster

\$1,850,000

Corner Lot Over 6100 Sq Ft. South Facing Back Yard. This Very Bright and Well Maintained Home Has Lots of Potentials. Functional & Practical Layout. A Bonus Bedroom With Full Bath on The Main Level. Open Concept Kitchen, Dining and Family Room Extended To a Massive & Partially Covered Sundeck/Patio With Spectacular View. Upper Level Features 3 Bedrooms With Its Own Living Room & A Wet Bar Area. Below Has an One Bedroom Suite Fully Upgraded 2 Years Ago -Potential Mortgage Helper. Hot Water Tank & Furnace in 2020. A Lot Of Fruit Rrees in The Garden. Minutes to 22nd Street Sky Train Station, City Center, Parks, Schools, Hospital.

## **KEY INFORMATION**

MLS® R2909155 Residential Detached West End 5 Bedrooms 3 Bathrooms 3,277 SF 6,138 SF Lot

## FEATURES

Year Built: 1930 Views: WATER MOUNTAIN CITY Listed By: Nu Stream Realty Inc.