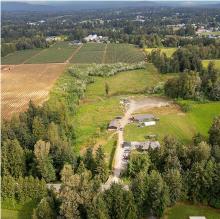

## 28585 Townshipline Road, Abbotsford

\$2,950,000

18.9 Acres in desirable Bradner with City & Well water. The 3635 sq/ft home was updated in 2017 with newer windows, carpets, floors, S/S appliances, kitchen cabinets, quartz counter-tops, paint, blinds, light fixtures, doors, gutters, soffits, landscaping and more... A fully finished 2 bedroom in law suite in the basement, large rec-room for entertaining. Two large detached outbuildings/ shops 1500 sq/ft & 2000 sq/ft with lots of power & water, perfect for the hobbyist, woodworker, mechanic, machinist, or car collector. Loads of room for your truck parking. The Land has a gentle roll to it and could be used for various agricultural uses, just awaiting your ideas. Located nearby schools & Hwy #1 264 St & Mt. Lehman access. Prelim work done for 2 poly greenhouse and power upgrades.