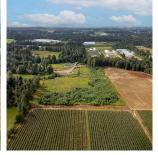

## 28585 Townshipline Road, Abbotsford

\$2,950,000

18.9 Acres in desirable Bradner with City & Well water. The 3635 sq/ft home was updated in 2017 with newer windows, carpets, floors, S/S appliances, kitchen cabinets, quartz counter-tops, paint, blinds, light fixtures, doors, gutters, soffits, landscaping and more... A fully finished 2 bedroom in law suite in the basement, large rec-room for entertaining. Two large detached outbuildings/ shops 1500 sq/ft & 2000 sq/ft with lots of power & water, perfect for the hobbyist, woodworker, mechanic, machinist, or car collector. Loads of room for your truck parking. The Land has a gentle roll to it and could be used for various agricultural uses, just awaiting your ideas. Located nearby schools & Hwy #1 264 St & Mt. Lehman access. Prelim work done for 2 poly greenhouse and power upgrades.