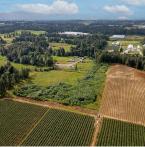

## 28585 Townshipline Road, Abbotsford

\$2,950,000

18.9 Acres in desirable Bradner with City & Well water. The 3635 sq/ft home was updated in 2017 with newer windows, carpets, floors, S/S appliances, kitchen cabinets, quartz counter-tops, paint, blinds, light fixtures, doors, gutters, soffits, landscaping and more... A fully finished 2 bedroom in law suite in the basement, large rec-room for entertaining. Two large detached outbuildings/ shops 1500 sq/ft & 2000 sq/ft with lots of power & water, perfect for the hobbyist, woodworker, mechanic, machinist, or car collector. Loads of room for your truck parking. The Land has a gentle roll to it and could be used for various agricultural uses, just awaiting your ideas. Located nearby schools & Hwy #1 264 St & Mt. Lehman access. Prelim work done for 2 poly greenhouse and power upgrades.