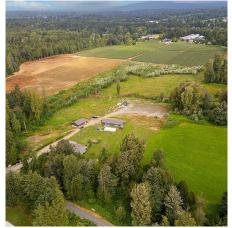

## 28585 Townshipline Road, Abbotsford

\$2,950,000

18.9 Acres in desirable Bradner with City & Well water. The 3635 sq/ft home was updated in 2017 with newer windows, carpets, floors, S/S appliances, kitchen cabinets, quartz counter-tops, paint, blinds, light fixtures, doors, gutters, soffits, landscaping and more... A fully finished 2 bedroom in law suite in the basement, large rec-room for entertaining. Two large detached outbuildings/ shops 1500 sq/ft & 2000 sq/ft with lots of power & water, perfect for the hobbyist, woodworker, mechanic, machinist, or car collector. Loads of room for your truck parking. The Land has a gentle roll to it and could be used for various agricultural uses, just awaiting your ideas. Located nearby schools & Hwy #1 264 St & Mt. Lehman access. Prelim work done for 2 poly greenhouse and power upgrades.