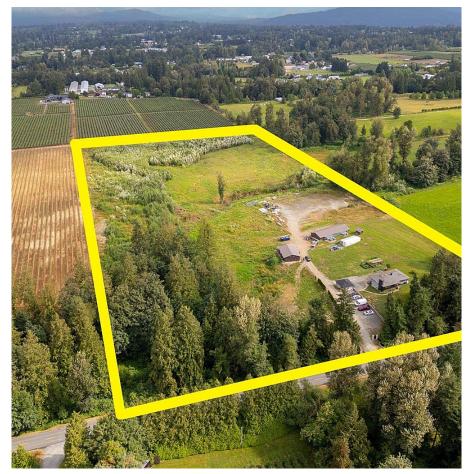

## 28585 Townshipline Road, Abbotsford

\$2,950,000

18.9 Acres in desirable Bradner with City & Well water. The 3635 sq/ft home was updated in 2017 with newer windows, carpets, floors, S/S appliances, kitchen cabinets, quartz counter-tops, paint, blinds, light fixtures, doors, gutters, soffits, landscaping and more... A fully finished 2 bedroom in law suite in the basement, large rec-room for entertaining. Two large detached outbuildings/ shops 1500 sq/ft & 2000 sq/ft with lots of power & water, perfect for the hobbyist, woodworker, mechanic, machinist, or car collector. Loads of room for your truck parking. The Land has a gentle roll to it and could be used for various agricultural uses, just awaiting your ideas. Located nearby schools & Hwy #1 264 St & Mt. Lehman access. Prelim work done for 2 poly greenhouse and power upgrades.