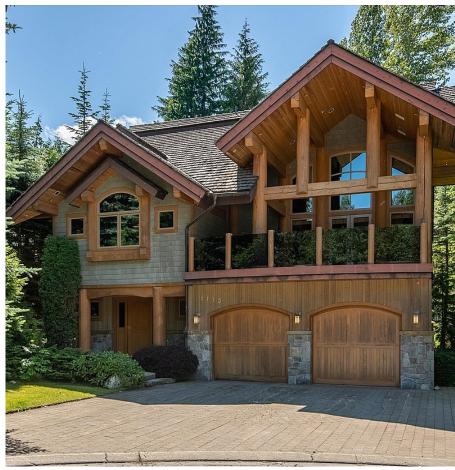

## 8115 Mckeevers Place, Whistler

\$4,400,000

If you're looking for a quintessential luxury mountain home in a convenient, Alpine Meadows location, 8115 McKeevers is the home for you. This 6 bedroom 7.5 bathroom Dürfeld built home has over 4300 sq ft of living over 2 levels and boasts over-height ceilings and large windows throughout. An entertainers Kitchen fit with high end appliances, open up into a beautiful dining and living room and ample deck space. Large bedrooms; all equipped with private ensuites make this home perfect for visitors or family. Enjoy a hot tub with 19 mile creek trickling down the side of this nearly 12,000 sq ft flat property. An oversized garage and full crawl space plus an additional 1 bed/1 bath suite make this turn-key, immaculately kept home, a perfect option for full time or weekend use.

## **KEY INFORMATION**

MLS® R2908901

Residential Detached

Alpine Meadows

6 Bedrooms

8 Bathrooms

4,314 SF

11,948 SF Lot