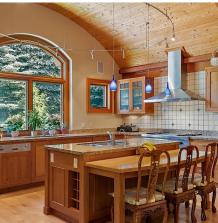

## 8115 Mckeevers Place, Whistler

\$4,400,000

If you're looking for a quintessential luxury mountain home in a convenient, Alpine Meadows location, 8115 McKeevers is the home for you. This 6 bedroom 7.5 bathroom Dürfeld built home has over 4300 sq ft of living over 2 levels and boasts over-height ceilings and large windows throughout. An entertainers Kitchen fit with high end appliances, open up into a beautiful dining and living room and ample deck space. Large bedrooms; all equipped with private ensuites make this home perfect for visitors or family. Enjoy a hot tub with 19 mile creek trickling down the side of this nearly 12,000 sq ft flat property. An oversized garage and full crawl space plus an additional 1 bed/1 bath suite make this turn-key, immaculately kept home, a perfect option for full time or weekend use.