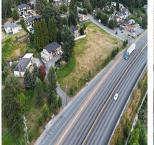

## 10286-10288 River Road, Delta

\$4,800,000

Holmes.What it's Available.Brilliant.View/Land Assembly with 10292 River.VIDEO AVAILABLE.A brilliant canvas for Developers/ Builders/Investors.5 reasons.(1) combined listed parcel is 32,000 sq ft of land with liveable homes that have a view of the western sunset &beautiful view(s) of the Fraser River(2)properties have a combined rental income valued at \$16,000(3) various types of land assembly potential for the two properties itself(4)greater and more lucrative land assembly potential, in combination with 4 adjacent neighboring vacant lots thus totaling approximately 2.7 acres, potential FARs at 2.0 to 2.5 allowing for multi units/mid rise/mixed use potential(4)close to Hwys 17, 91, 99, Tilbury&Annacis Island(5) Quick, easy access toPattulo, Alex Fraser, a gateway of 15-20 minsto Mapl Ridge/USA