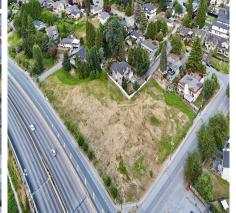

## 10286-10288 River Road, Delta

\$4,800,000

Holmes.What it's Available.Brilliant.View/Land Assembly with 10292 River.VIDEO AVAILABLE.A brilliant canvas for Developers/ Builders/Investors.5 reasons.(1) combined listed parcel is 32,000 sq ft of land with liveable homes that have a view of the western sunset &beautiful view(s) of the Fraser River(2)properties have a combined rental income valued at \$16,000(3) various types of land assembly potential for the two properties itself(4)greater and more lucrative land assembly potential, in combination with 4 adjacent neighboring vacant lots thus totaling approximately 2.7 acres, potential FARs at 2.0 to 2.5 allowing for multi units/mid rise/mixed use potential(4)close to Hwys 17, 91, 99, Tilbury&Annacis Island(5) Quick, easy access toPattulo, Alex Fraser, a gateway of 15-20 minsto Mapl Ridge/USA