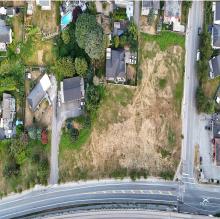

## 10286-10288 River Road, Delta

\$4,800,000

Holmes.What it's Available.Brilliant.View/Land Assembly with 10292 River.VIDEO AVAILABLE.A brilliant canvas for Developers/ Builders/Investors.5 reasons.(1) combined listed parcel is 32,000 sq ft of land with liveable homes that have a view of the western sunset &beautiful view(s) of the Fraser River(2)properties have a combined rental income valued at \$16,000(3) various types of land assembly potential for the two properties itself(4)greater and more lucrative land assembly potential, in combination with 4 adjacent neighboring vacant lots thus totaling approximately 2.7 acres, potential FARs at 2.0 to 2.5 allowing for multi units/mid rise/mixed use potential(4)close to Hwys 17, 91, 99, Tilbury&Annacis Island(5) Quick, easy access toPattulo, Alex Fraser, a gateway of 15-20 minsto Mapl Ridge/USA