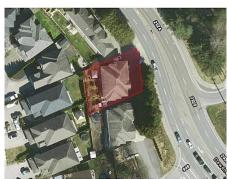

## 2926 Dewdney Trunk Road, Coquitlam

\$2,500,000

ATTN DEVELOPERS - This 7 bed/4 bath, 6,146 SF parcel is a part of a 6-lot land assembly spanning a total of 55,912 SF with 2908, 2910, 2914, 2918 & 2922 Dewdney Trunk Road, Coquitlam. At just under 1.3 acres, this unique development opportunity is located within the highly sought-after Coquitlam Center SkyTrain TOD Tier 3 zone, offering an FSR of 3.0. Imagine building up to 8 stories in this rapidly growing urban hub, thats just a 6-8 minute walk from Coquitlam Center Skytrain and Mall or a quick bus ride down the street. Enjoy living close to key amenities with direct access to major highways, restaurants, local attractions, hospital and more! This perfectly positioned location is ready for a vibrant new community - Don't miss out on transforming this site into a landmark development!