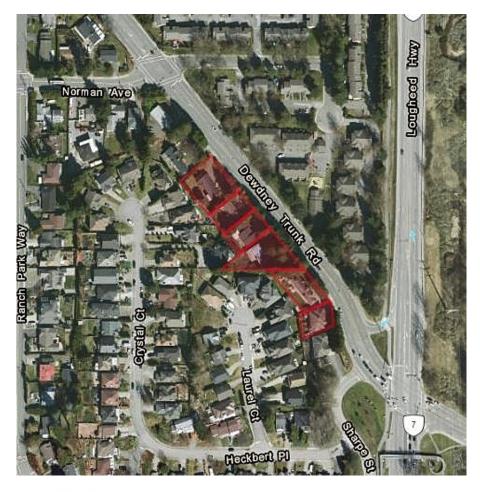

## 2926 Dewdney Trunk Road, Coquitlam

\$2,500,000

ATTN DEVELOPERS - This 7 bed/4 bath, 6,146 SF parcel is a part of a 6-lot land assembly spanning a total of 55,912 SF with 2908, 2910, 2914, 2918 & 2922 Dewdney Trunk Road, Coquitlam. At just under 1.3 acres, this unique development opportunity is located within the highly sought-after Coquitlam Center SkyTrain TOD Tier 3 zone, offering an FSR of 3.0. Imagine building up to 8 stories in this rapidly growing urban hub, thats just a 6-8 minute walk from Coquitlam Center Skytrain and Mall or a quick bus ride down the street. Enjoy living close to key amenities with direct access to major highways, restaurants, local attractions, hospital and more! This perfectly positioned location is ready for a vibrant new community - Don't miss out on transforming this site into a landmark development!