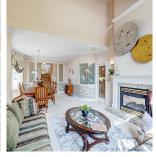

## 41 7600 Blundell Road, Richmond

\$1,599,000

Sunnymede Gardens quality built by European Builder and well maintained by long-time occupied owner! Rare to find 2-level house-like layout with high ceiling, four bedrooms up & side by side double car garage. This former show room with designed window coverings, wall paper and detailed finishing. Main level offers 16' vault ceiling in living room, formal dining room. Ushape kitchen with eating area & cozy family room over looking beautiful garden. 4 generous sized bedrooms & 2 full bathrooms up. Bedrooms with extra side windows that bring lots of sunlight. Prime central location close to Richmond Centre, Canada Line, Minoru Park, Library and more. School catchment: Ferris Elementary & Richmond High Secondary.