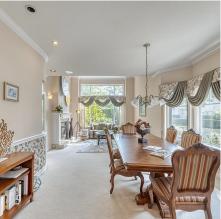

## 41 7600 Blundell Road, Richmond

\$1,599,000

Sunnymede Gardens quality built by European Builder and well maintained by long-time occupied owner! Rare to find 2-level house-like layout with high ceiling, four bedrooms up & side by side double car garage. This former show room with designed window coverings, wall paper and detailed finishing. Main level offers 16' vault ceiling in living room, formal dining room. Ushape kitchen with eating area & cozy family room over looking beautiful garden. 4 generous sized bedrooms & 2 full bathrooms up. Bedrooms with extra side windows that bring lots of sunlight. Prime central location close to Richmond Centre, Canada Line, Minoru Park, Library and more. School catchment: Ferris Elementary & Richmond High Secondary.