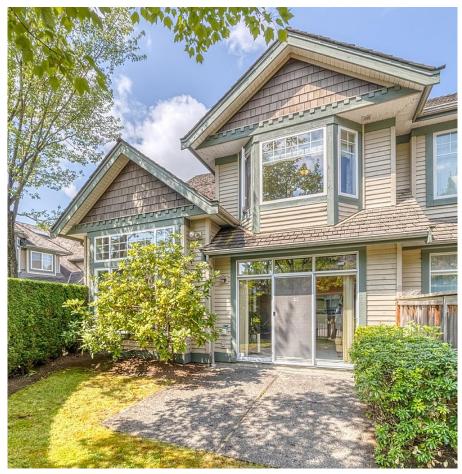

## 41 7600 Blundell Road, Richmond

\$1,599,000

Sunnymede Gardens quality built by European Builder and well maintained by long-time occupied owner! Rare to find 2-level house-like layout with high ceiling, four bedrooms up & side by side double car garage. This former show room with designed window coverings, wall paper and detailed finishing. Main level offers 16' vault ceiling in living room, formal dining room. Ushape kitchen with eating area & cozy family room over looking beautiful garden. 4 generous sized bedrooms & 2 full bathrooms up. Bedrooms with extra side windows that bring lots of sunlight. Prime central location close to Richmond Centre, Canada Line, Minoru Park, Library and more. School catchment: Ferris Elementary & Richmond High Secondary.