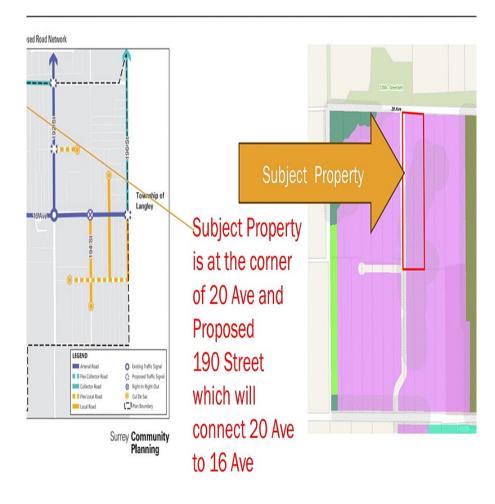

## 18998 20 Avenue, Surrey

\$13,000,000

Future potential in South Campbell Heights area. 5.02 Acre Parcel of land located within the recently approved South Campbell Heights Local Area Plan related to the future industrial development of the area. Currently zoned A-1, future permitted zoning will be congruent with the Campbell Heights Business Park which allows for Light Industrial/Mixed Employment uses. One cannot find any industrial land in the Metro Vancouver Area if you do, you have to pay a very high premium. OCP: Land Use: Mixed Employment