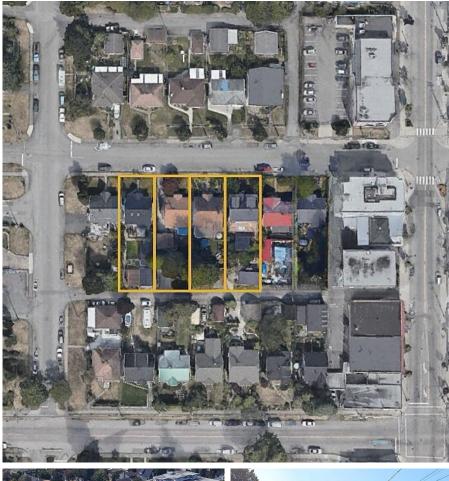

## 1216 Edinburgh Street, New Westminster

\$1,950,000

Attention builders & developers! What an incredible land assembly location that's become available. This home is to be sold in conjunction with 1212 + 1214 + 1218 + 1220 Edinburgh - 4 lots for 23,232 SF. OCP Call for Residential Ground Oriented Infill. Potential Townhouse site. Above Grade FSR .85. Below Grade FSR .15. This is an amazing location with a lot of potential, within walking distance to all amenties . Ideally situated within walking distance of nearby Moody Park and pool, schools, shops, services, transit and restaurants. The property is being sold "as is, where is." The land measurements have been obtained from B.C. Assessment, the interior room measurements are approx. Pls refer to the listing details for more info.