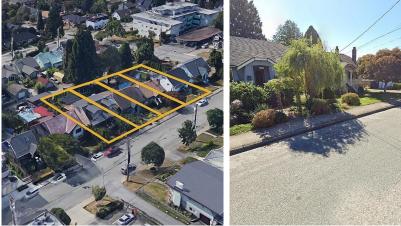

## 1216 Edinburgh Street, New Westminster

\$1,950,000

Attention builders & developers! What an incredible land assembly location that's become available. This home is to be sold in conjunction with 1212 + 1214 + 1218 + 1220 Edinburgh - 4 lots for 23,232 SF. OCP Call for Residential Ground Oriented Infill. Potential Townhouse site. Above Grade FSR .85. Below Grade FSR .15. This is an amazing location with a lot of potential, within walking distance to all amenties . Ideally situated within walking distance of nearby Moody Park and pool, schools, shops, services, transit and restaurants. The property is being sold "as is, where is." The land measurements have been obtained from B.C. Assessment, the interior room measurements are approx. Pls refer to the listing details for more info.