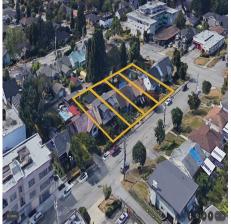

## 1218 Edinburgh Street, New Westminster

\$1,950,000

Attention builders & developers! What an incredible land assembly location that's become available. This home is to be sold in conjunction with 1212 + 1214 + 1218 + 1220 Edinburgh - 4 lots for 23,232 SF. OCP Call for Residential Ground Oriented Infill. Potential Townhouse site. Above Grade FSR .85. Below Grade FSR .15. This is an amazing location with a lot of potential, within walking distance to all amenties. Ideally situated within walking distance of nearby Moody Park and pool, schools, shops, services, transit and restaurants. The property is being sold "as is, where is." The land measurements have been obtained from B.C. Assessment, the interior room measurements are approx. Pls refer to the listing details for more info.