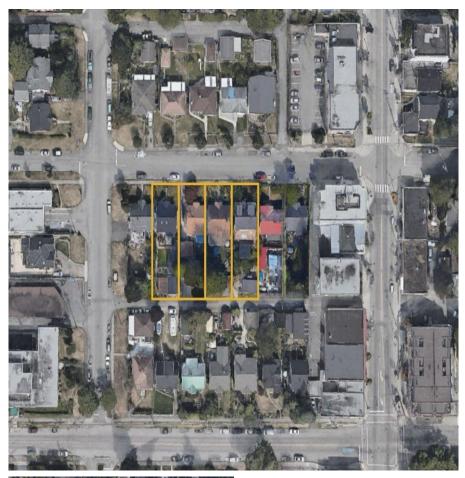

## 1218 Edinburgh Street, New Westminster

\$1,950,000

Attention builders & developers! What an incredible land assembly location that's become available. This home is to be sold in conjunction with 1212 + 1214 + 1218 + 1220 Edinburgh - 4 lots for 23,232 SF. OCP Call for Residential Ground Oriented Infill. Potential Townhouse site. Above Grade FSR .85. Below Grade FSR .15. This is an amazing location with a lot of potential, within walking distance to all amenties. Ideally situated within walking distance of nearby Moody Park and pool, schools, shops, services, transit and restaurants. The property is being sold "as is, where is." The land measurements have been obtained from B.C. Assessment, the interior room measurements are approx. Pls refer to the listing details for more info.