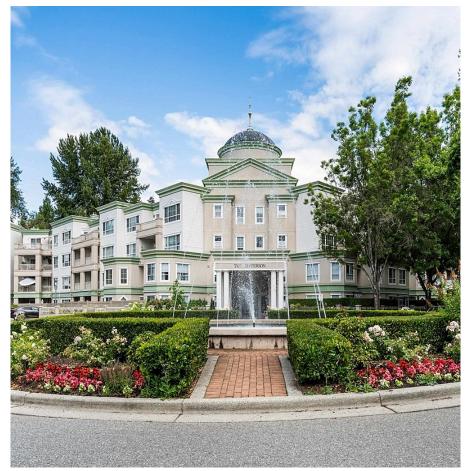

## 408 2975 Princess Crescent, Coquitlam

\$528,000

408-2975 Princess Crescent, Coquitlan Main Roar: 776 sq. ft. Deck: 75 sq. ft. Tolal Livable: 776 sq. ft. Tolal Exhas: 75 sq. ft.

On the market after 31 years by the original owner! This 1 bdrm, 1 bath, 776 sf condo is located on the TOP FLOOR and has vaulted ceilings in the living room. Kitchen has updated countertops and backsplash, and stainless appliances. Living area has gas fireplace for a cozy feel. The living room is bright with South facing exposure and opens on to a good sized deck perfect for BBQ. Spacious bedroom and updated bathroom and in suite laundry. This unit comes with one CP parking and CP storage locker. On site amenities includes a gym. Perfectly situated close to Coquitlam Centre, Skytrain, Lafarge Lake, recreation, restaurants and much more! This is a great opportunity to live in Coquitlam Centre area, for FIRST TIME BUYER OR INVESTORS.