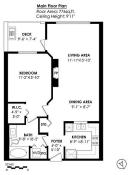

## 408 2975 Princess Crescent, Coquitlam

\$528,000

408-2975 Princess Crescent, Coquitlan Main Roar: 776 sq. ft. Deck: 75 sq. ft. Tolal Livable: 776 sq. ft. Tolal Exhas: 75 sq. ft.

On the market after 31 years by the original owner! This 1 bdrm, 1 bath, 776 sf condo is located on the TOP FLOOR and has vaulted ceilings in the living room. Kitchen has updated countertops and backsplash, and stainless appliances. Living area has gas fireplace for a cozy feel. The living room is bright with South facing exposure and opens on to a good sized deck perfect for BBQ. Spacious bedroom and updated bathroom and in suite laundry. This unit comes with one CP parking and CP storage locker. On site amenities includes a gym. Perfectly situated close to Coquitlam Centre, Skytrain, Lafarge Lake, recreation, restaurants and much more! This is a great opportunity to live in Coquitlam Centre area, for FIRST TIME BUYER OR INVESTORS.

## **KEY INFORMATION**

MLS® R2910594 **Residential Attached** Canyon Springs 1 Bedroom 1 Bathroom 776 SF \$416.80 Maintenance Fees