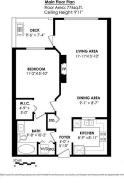

## 408 2975 Princess Crescent, Coquitlam

\$528,000

408-2975 Princess Crescent, Coquitlan Main Roar: 776 sq. ft. Deck: 75 sq. ft. Tolal Livable: 776 sq. ft. Tolal Exhas: 75 sq. ft.

On the market after 31 years by the original owner! This 1 bdrm, 1 bath, 776 sf condo is located on the TOP FLOOR and has vaulted ceilings in the living room. Kitchen has updated countertops and backsplash, and stainless appliances. Living area has gas fireplace for a cozy feel. The living room is bright with South facing exposure and opens on to a good sized deck perfect for BBQ. Spacious bedroom and updated bathroom and in suite laundry. This unit comes with one CP parking and CP storage locker. On site amenities includes a gym. Perfectly situated close to Coquitlam Centre, Skytrain, Lafarge Lake, recreation, restaurants and much more! This is a great opportunity to live in Coquitlam Centre area, for FIRST TIME BUYER OR INVESTORS.

## **KEY INFORMATION**

MLS® R2910594 **Residential Attached** Canyon Springs 1 Bedroom 1 Bathroom 776 SF \$416.80 Maintenance Fees