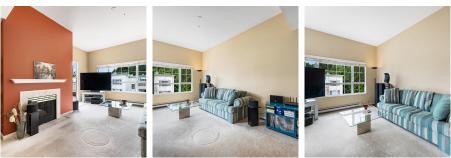

## 408 2975 Princess Crescent, Coquitlam

\$528,000

408-2975 Princess Crescent, Coquitlan Main Roar: 776 sq. ft. Deck: 75 sq. ft. Tolal Livable: 776 sq. ft. Tolal Exhas: 75 sq. ft.

On the market after 31 years by the original owner! This 1 bdrm, 1 bath, 776 sf condo is located on the TOP FLOOR and has vaulted ceilings in the living room. Kitchen has updated countertops and backsplash, and stainless appliances. Living area has gas fireplace for a cozy feel. The living room is bright with South facing exposure and opens on to a good sized deck perfect for BBQ. Spacious bedroom and updated bathroom and in suite laundry. This unit comes with one CP parking and CP storage locker. On site amenities includes a gym. Perfectly situated close to Coquitlam Centre, Skytrain, Lafarge Lake, recreation, restaurants and much more! This is a great opportunity to live in Coquitlam Centre area, for FIRST TIME BUYER OR INVESTORS.