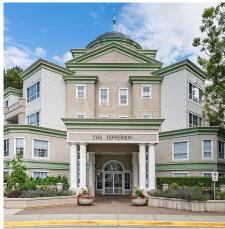

## 408 2975 Princess Crescent, Coquitlam

\$528,000

408-2975 Princess Crescent, Coquitlan Main Roar: 776 sq. ft. Deck: 75 sq. ft. Tolal Livable: 776 sq. ft. Tolal Exhas: 75 sq. ft.

On the market after 31 years by the original owner! This 1 bdrm, 1 bath, 776 sf condo is located on the TOP FLOOR and has vaulted ceilings in the living room. Kitchen has updated countertops and backsplash, and stainless appliances. Living area has gas fireplace for a cozy feel. The living room is bright with South facing exposure and opens on to a good sized deck perfect for BBQ. Spacious bedroom and updated bathroom and in suite laundry. This unit comes with one CP parking and CP storage locker. On site amenities includes a gym. Perfectly situated close to Coquitlam Centre, Skytrain, Lafarge Lake, recreation, restaurants and much more! This is a great opportunity to live in Coquitlam Centre area, for FIRST TIME BUYER OR INVESTORS.