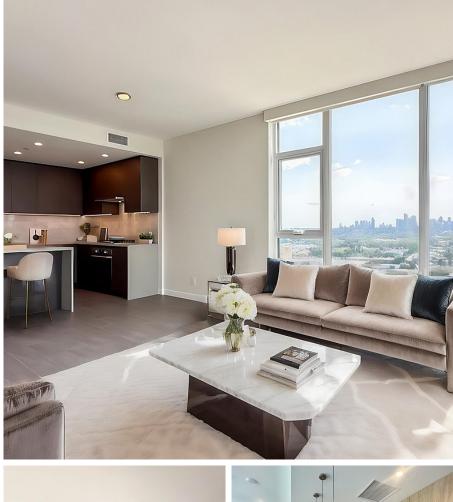

## 3807 2186 Gilmore Avenue, Burnaby

\$1,209,900

Welcome to Gilmore Place- Brand new 2 Bed/2 Bath+Den by Onni, nestled in N Burnaby's prestigious master-planned community. This SW corner home is a true gem offering stunning water, mountain & city views. The residence fits a gourmet kitchen w/ top-tier Fulgor Milano & Blomberg S/S appliances, custom millwork & full sized washer/dryer for added convenience. Enjoy a spacious 181 sqft balcony perfect for entertaining. Enjoy exclusive access to over 75,000 sqft of amenities including an indoor & outdoor pool, steam room, bowling lanes, golf simulator & the impressive 35th flr Sky Lounge. Steps from Skytrain Stn, T&T+ Brentwood Mall. 1 Parking Stall, 1 Storage & 1 Bike Locker. Gilmore Place seamlessly blends luxury, convenience & breathtaking views to deliver an unmatched living experience!

## FEATURES

Year Built: 2024 Views: CITY, MOUNTAIN, OCEAN Listed By: Regent Park Realty Inc.