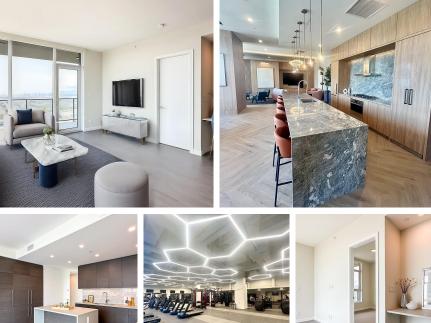

## 3807 2186 Gilmore Avenue, Burnaby

\$1,209,900

Welcome to Gilmore Place- Brand new 2 Bed/2 Bath+Den by Onni, nestled in N Burnaby's prestigious master-planned community. This SW corner home is a true gem offering stunning water, mountain & city views. The residence fits a gourmet kitchen w/ top-tier Fulgor Milano & Blomberg S/S appliances, custom millwork & full sized washer/dryer for added convenience. Enjoy a spacious 181 sqft balcony perfect for entertaining. Enjoy exclusive access to over 75,000 sqft of amenities including an indoor & outdoor pool, steam room, bowling lanes, golf simulator & the impressive 35th flr Sky Lounge. Steps from Skytrain Stn, T&T+ Brentwood Mall. 1 Parking Stall, 1 Storage & 1 Bike Locker. Gilmore Place seamlessly blends luxury, convenience & breathtaking views to deliver an unmatched living experience!