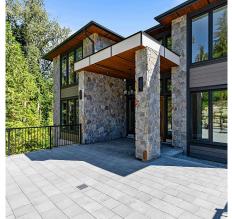

## 12230 267 Street, Maple Ridge

\$4,380,000

NOVEMBER 24 OPEN SUNDAY 1 -3 " STUNNING MANSION" plus 2 bedroom Coach House (totalling 10,075 sq ft of finished living space) on a pristine parkside 1.599 acres of usable land at the end of a cul-de-sac. This custom built luxurious 8 bedroom 9 bathroom family home features wide plank hardwood throughout main areas. All upper bedrooms have their own ensuite. Grand gourmet kitchen with a dream island, custom built-in appliances plus a separate spice kitchen. Nannie suite on the main floor. 20 foot ceilings grace both the living room and great room. The daylight lower level features a bar, bedrooms, gym, theatre, family rooms and walk out deck. All 3 floors are easily accessed by the elevator or the beautiful open staircase. VIRTUALLY STAGED