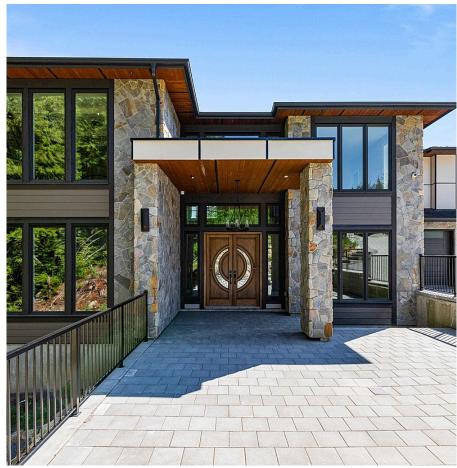

## 12230 267 Street, Maple Ridge

\$4,380,000

NOVEMBER 24 OPEN SUNDAY 1 -3 " STUNNING MANSION" plus 2 bedroom Coach House (totalling 10,075 sq ft of finished living space) on a pristine parkside 1.599 acres of usable land at the end of a cul-de-sac. This custom built luxurious 8 bedroom 9 bathroom family home features wide plank hardwood throughout main areas. All upper bedrooms have their own ensuite. Grand gourmet kitchen with a dream island, custom built-in appliances plus a separate spice kitchen. Nannie suite on the main floor. 20 foot ceilings grace both the living room and great room. The daylight lower level features a bar, bedrooms, gym, theatre, family rooms and walk out deck. All 3 floors are easily accessed by the elevator or the beautiful open staircase. VIRTUALLY STAGED