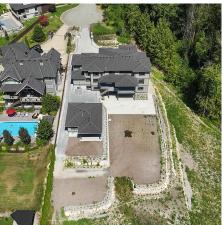

## 12230 267 Street, Maple Ridge

\$4,380,000

NOVEMBER 24 OPEN SUNDAY 1 -3 " STUNNING MANSION" plus 2 bedroom Coach House (totalling 10,075 sq ft of finished living space) on a pristine parkside 1.599 acres of usable land at the end of a cul-de-sac. This custom built luxurious 8 bedroom 9 bathroom family home features wide plank hardwood throughout main areas. All upper bedrooms have their own ensuite. Grand gourmet kitchen with a dream island, custom built-in appliances plus a separate spice kitchen. Nannie suite on the main floor. 20 foot ceilings grace both the living room and great room. The daylight lower level features a bar, bedrooms, gym, theatre, family rooms and walk out deck. All 3 floors are easily accessed by the elevator or the beautiful open staircase. VIRTUALLY STAGED