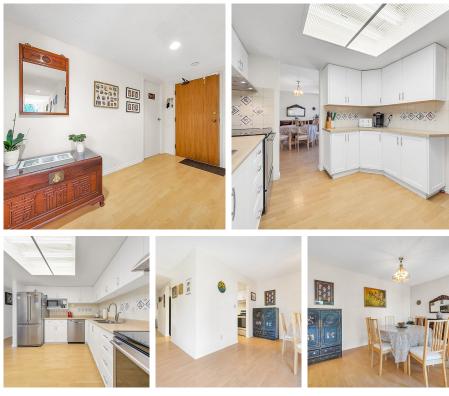

## 507 1350 View Crescent, Delta

\$698,000

Spacious corner unit in the iconic Classic! This freshly painted 2 bedroom, 2 bath home is light and bright with southwest exposure. Some updating in the kitchen with stainless appliances and white cabinets and tiling in the bathrooms. The Classic is well situated within walking distance to all amenities, no car needed! The Classic has had updating such as new windows, piping, new courtyard tiles and much more. House size furniture will fit in the large rooms. You will love this spacious home!