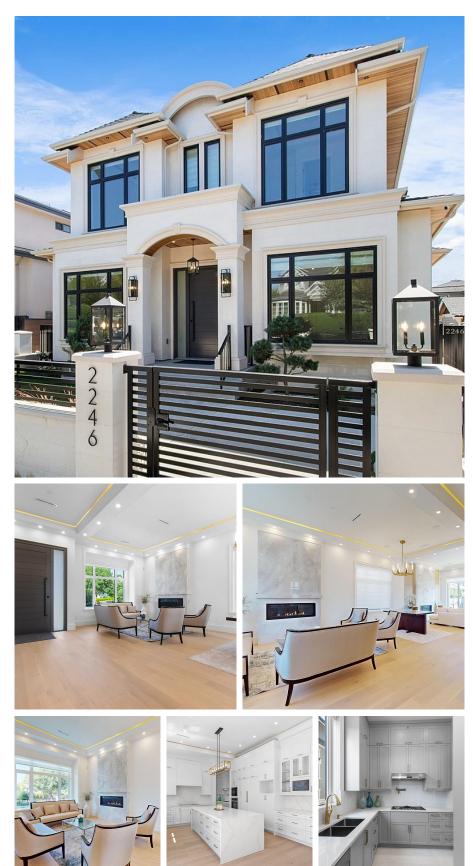

## 2246 W 20th Avenue, Vancouver

\$7,388,000

Elegant NEW custom built & design home in Arbutus! Over 4200 sqft of luxury living + 560 sqft 2 bedrooms laneway house sits on a large 50 x 122 (6100 sqft) lot. Located in excellent and quiet neighbourhood. Top quality craftsmanship, hardwood flooring, 12ft ceilings on the main, electric blinds, HRV, A/C. Kitchen & wok kitchen features high-end Miele appliances. Family with foldaway door leading to a large deck, great for BBQ. Total of 4 bedrooms up, all ensuites. Basement features a spacious open media/ recreation room with wet bar, and 2 guest bedrooms. Beautifully landscaped garden, 2 car garage. 2-5-10 NHW. Close to LFA & York House Schools, transit, City Mart, Safeway & minutes to UBC. Trafalgar Elem & Prince of Wales Sec Secondary catchments.

## **KEY INFORMATION**

MLS® R2911483 Residential Detached Arbutus 8 Bedrooms 8 Bathrooms 4,777 SF 6,100 SF Lot

## FEATURES

Year Built: 2024 Views: MOUNTAIN VIEW Listed By: Royal Pacific Realty Corp.