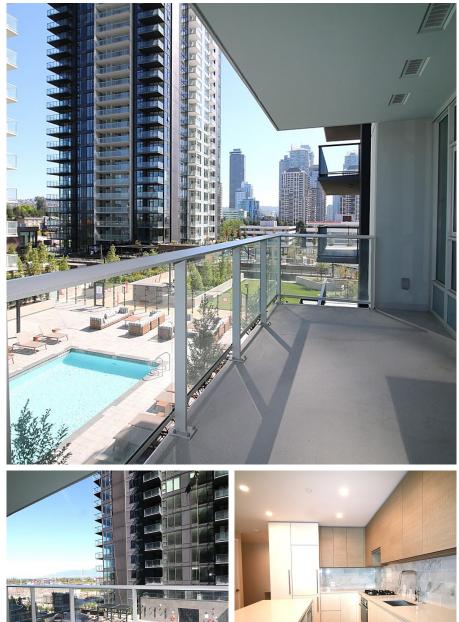

Welcome home to Gilmore Place by award winning Developer, Onni Group! Brand New and Ready to Move-In. Perfectly laid out 1 Bedroom Residence at an unbeatable price point. This luxurious home features high-end kitchen appliances, spacious & efficient floor plan, spa-like bathroom, and private balcony. Elegant finishings include quartz countertops, wide plank laminate flooring (upgraded throughout), high-grade porcelain tiles, and AIR CONDITIONING, offering the true essence of luxury. Enjoy First Class amenities such as a fitness center, indoor and outdoor pools, dual-lane bowling alley, movie theatre, karaoke room, games room and more! Just steps to SkyTrain Station, easy access to restaurants, highway, Brentwood Mall and T&T Coming Soon!

## **KEY INFORMATION**

MLS® R2911495 Residential Attached Brentwood Park 1 Bedroom 1 Bathroom 544 SF \$422.25 Maintenance Fees

## FEATURES

Year Built: 2024 Views: City, Garden Listed By: rennie & associates realty ltd.