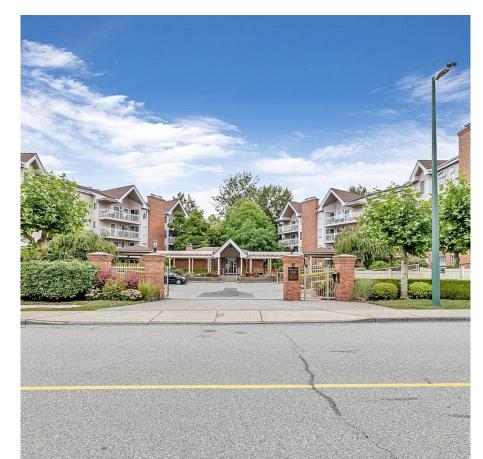

## 101 2963 Burlington Drive, Coquitlam

\$619,900

RARELY AVAILABLE! This ground floor corner suite features a garden patio and modern updates. Newly painted throughout with new raised garden border around patio. Kitchen with ample cabinets, a pantry with pullout shelves & countertops. Spacious living room has a gas fireplace and sliding doors to a private, sunny south-facing patio. Insuite laundry with a side-by-side washer & dryer. Amenities include a courtyard, gym, party room, greenhouse, garden plots & workshop. One underground parking stall & storage locker. Near front entrance, wheelchair accessible with updated modern vinyl flooring. Pets allowed. Minutes from Coquitlam Ctr, Pinetree Seniors Ctr, Skytrain, Aquatic Ctr, library, and Evergreen Theatre, this 55+ building is perfect for an active community. Book your viewing today!