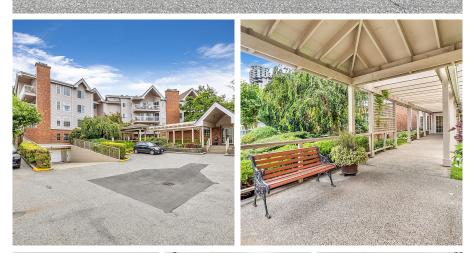

## 101 2963 Burlington Drive, Coquitlam

\$619,900

RARELY AVAILABLE! This ground floor corner suite features a garden patio and modern updates. Newly painted throughout with new raised garden border around patio. Kitchen with ample cabinets, a pantry with pullout shelves & countertops. Spacious living room has a gas fireplace and sliding doors to a private, sunny south-facing patio. Insuite laundry with a side-by-side washer & dryer. Amenities include a courtyard, gym, party room, greenhouse, garden plots & workshop. One underground parking stall & storage locker. Near front entrance, wheelchair accessible with updated modern vinyl flooring. Pets allowed. Minutes from Coquitlam Ctr, Pinetree Seniors Ctr, Skytrain, Aquatic Ctr, library, and Evergreen Theatre, this 55+ building is perfect for an active community. Book your viewing today!