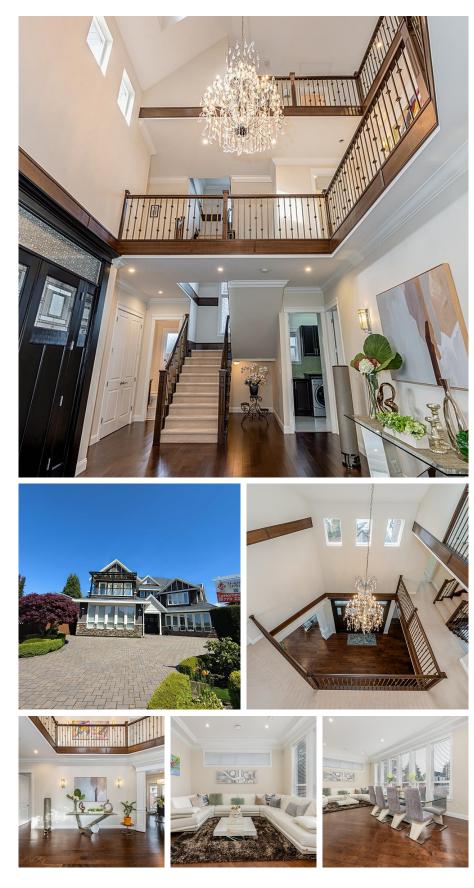

## 5931 Puffin Court, Richmond

\$2,999,900

Rare find 3 level custom home in quiet neighbourwood in West Richmond. Top quality. Each level has high ceiling. Open layout with extensive moldings and hardwood throughout. The main floor has high ceiling foyer, spacious living room, family room and one ensuite bedroom good for senior use. There is an office in the main floor as well. Open kitchen with hardwood cabinets, new refrigerator. Spacious Gourmet kitchen with updated Rabom range hood. Second floor has two large ensuite bedrooms, another two bedrooms share one bathroom. Third level has a huge open space with full bath, you can use it as an entertaining room, office or guest room. The whole house equipped with radiant heat and central airconditioning. School catchments: Westwind, Steveston London. French: Homma and McMath.

## **KEY INFORMATION**

MLS® R2911521 Residential Detached Westwind 5 Bedrooms 6 Bathrooms 4,265 SF 7,581 SF Lot

## FEATURES

Year Built: 2011 Views: Mountain Listed By: LeHomes Realty Premier