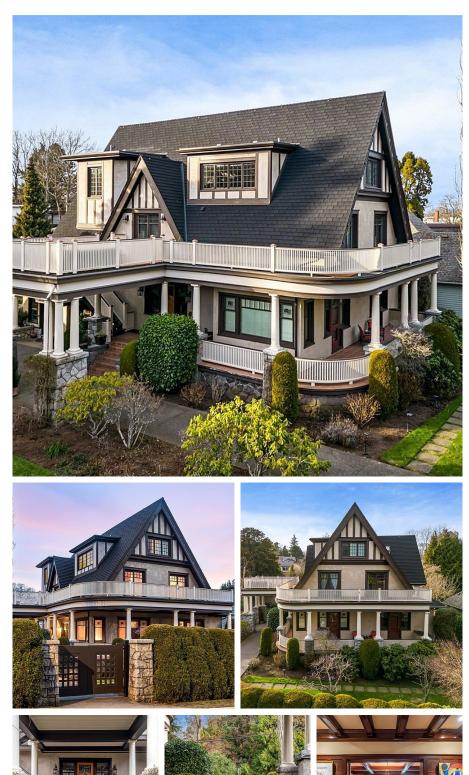

## 1030 St. Charles St, Victoria

\$3,750,000

Welcome to Miramonte Estate. This gracious 1904 landmark home nestled in the heart of Rockland features a wraparound porch & balconies, lovely stonework & porte cochère. Saturated in history, the main living spaces boast arts & crafts style details throughout, including stately fireplaces, coffered ceilings, wood-paneled walls, leaded & stained-glass windows, a grand entry & staircase all with original hardwood floors. Past updates to the main eat in kitchen create modern ease in a classic style. The formal dining & living room are perfect for entertaining w access to the period perfect wrap around porch to enjoy a beverage & take in the air. Complete with 3 primary bdrms with ensuites, lower level inlaw area, detached studio, double garage & immaculate fenced gardens. This majestic home inspires life in the grandest scale, an ideal offering for a large household or multi- generational family, all in a much sought after neighbourhood close to private & public schools, parks & shopping. (id:56120)

## **KEY INFORMATION**

MLS® 970969 Residential Detached Rockland 7 Bedrooms 10 Bathrooms 8,169 SF 23,086 SF Lot

## FEATURES

Year Built: 1908 Listed By: Engel & Volkers Vancouver Island