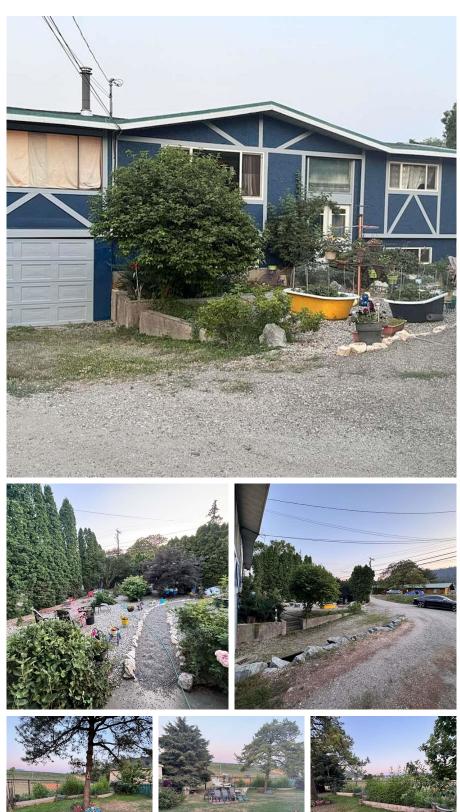

## 189 Snowsell Street N, Kelowna

\$899,000

For more information, please click on Brochure button below. A quaint split level home with 4 bedrooms and 2 bathrooms located in a quiet safe neighborhood with a vineyard view. If you're looking for a modern white house this isn't the one! It has lots of diverse colored walls throughout the rooms with an open concept kitchen to dining room and living room. It comes with a lot of natural wood features as well in cabinetry in the kitchens and bathroom, ceiling beams and accents and natural slats on a couple walls. The house has newer windows, light fixtures, flooring, faucets, toilets and paint on the interior and exterior. There is A/C and central vac, a fireplace, single garage and an enclosed deck that is 350 sqft. As well there is an unregistered suite in half of the basement. The home sits on .22 acre lot with a zeroscaped front yard with several bushes, cedars and flower beds, including a flower waterfall tower. The fully enclosed backyard with a 6ft high fence makes it ideal for pets and small children. It has 4 seperate vegetable gardens, berry bushes and 2 fruit and 2 pine trees and 2 sheds complete the backyard. There is room to park an RV and several other vehicles. There are neighbours on either side but a lovely community garden and dog run backs on to the backyard. Local amenities such as a high and elementary school, parks and walking trails, grocery stores and several varied eating establishments, and transit are within walking distance. (id:56120)