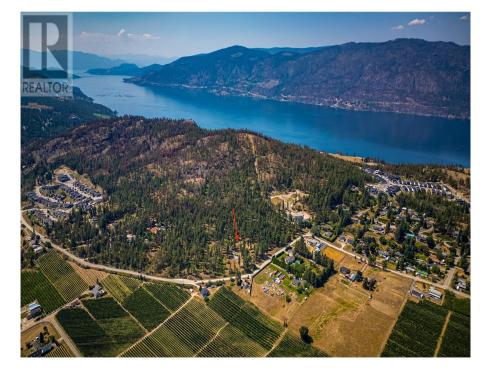

## 10080 Chase Road, Lake Country

\$5,500,000

Welcome to 10080 Chase Road in beautiful Lake Country, British Columbia. This incredible 19.72acre development property is a rare find, offering the perfect blend of single-family and multi-family unit potential. Imagine creating a vibrant community in this prime location, nestled in the heart of the Okanagan. The expansive land provides endless possibilities for developers looking to create something special. With its close proximity to Okanagan lake, schools, shopping, and recreational facilities, 10080 Chase Road is ideally situated for families and individuals alike. Don't miss out on this unique opportunity to shape the future of Lake Country. Contact us today to learn more about this exceptional property. YouTube Video Link: https://youtu.be/AGgjehcJQM Brochure Link: https://drive.google.com/ file/d/1OArQInBBwmTzEQV7B5ESjdKW1wESV s5Q/view?usp=sharing (id:56120)