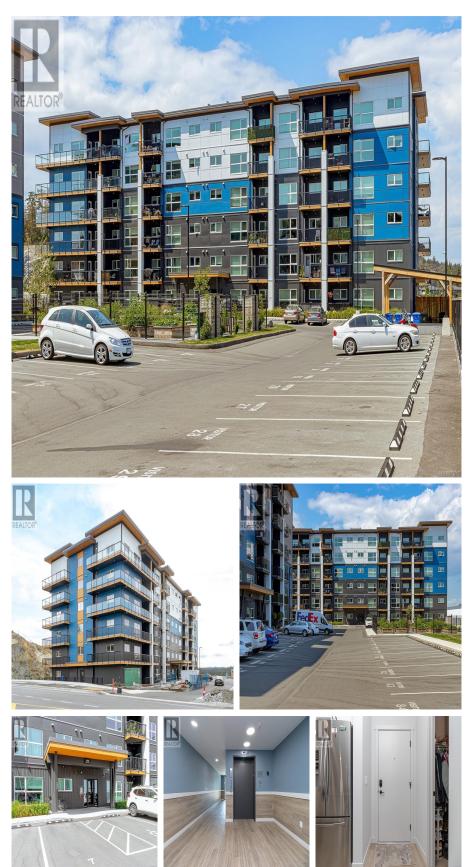

## 203a 2461 Gateway Rd, Langford

\$459,000

Welcome to Sky Gate, your gateway to the outdoors! Live right at Langford's most exciting new development. Constructed to be Built Green and to Energy Step Code 4 of the BC Building Code. 74% more efficient than current BC code requires, Sky Gate is one of Vancouver Island's most environmentally-advanced multifamily buildings. Enjoy absolute ambient comfort with triple pane windows and a heat pump for heating and cooling in every home. This functional floor plan has luxury vinyl plank flooring, quartz counters, LED lighting, soft close cabinetry, in suite laundry and large rooms. This unit has a parking space, storage room and a cool view! The building amenities include roof-top deck, fitness centre, dog run, community gardens, EV charging stations, community lounge with arcade and other games, bike storage, and so much more. Located in across from Costco on the new Gateway Rd. (id:56120)