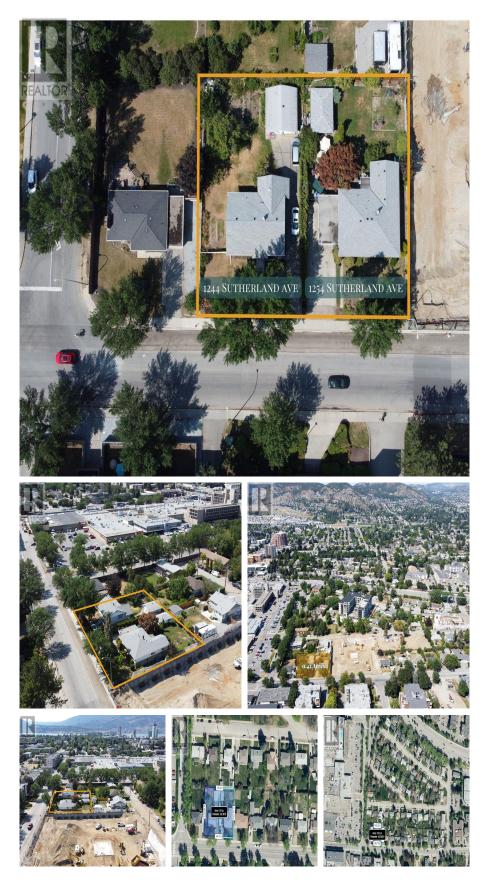

## 1244 Sutherland Avenue, Kelowna

\$1,450,000

2-home land assembly ready for redevelopment in the evolving Capri neighborhood. This property, combined with the neighboring 1254 Sutherland Ave, offers 148 feet of frontage along the transit corridor of Sutherland Ave and 122 feet depth, totaling 0.42 acres of UC2 zoned properties. This area is transitioning from single-family to multifamily residences, supporting multi-family construction up to 6 storeys. The location is unmatched compared to other development sites, situated on the transit corridor just steps away from the Capri Shopping Centre. Adding to its appeal is a transit stop directly in front, which aligns with potential for higher density due to provincial/City bylaw changes. Capitalize on this opportunity within the Capri-Landmark Community Plan. (id:56120)