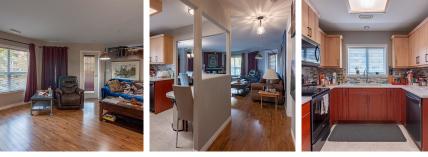

## 2245 Atkinson Street Unit# 301, Penticton

\$460,000

Welcome to this beautifully updated, bright and sunny, North West corner unit at Cherry Lane Towers! At 1201 sqft this corner plan in the Regency has a large open living and dining room with a feature gas fireplace, laminate and tile flooring throughout with no carpet, a large 2nd bedrm that can double as a den, and a spacious primary bedrm with its own deck, walk in closet, and ensuite bathrm. There have been lots of upgrades and renovations including new Ellis Creek cabinetry in the kitchen and bathrooms, custom storage in the laundry room, a walk in shower to replace the tub in the ensuite for accessibility, stainless steel appliances and more! Enjoy living in a quiet steel and concrete condo with secure underground parking and storage, an excellent strata and contingency, huge common rec room, and great social aspects. The location across the street from Cherry Lane Mall adds a level of convenience and independence even to those who don't drive. This one is a must see! (id:56120)