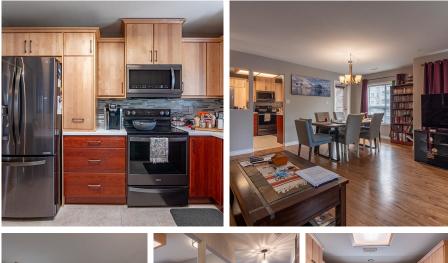

## 2245 Atkinson Street Unit# 301, Penticton

\$460,000

Welcome to this beautifully updated, bright and sunny, North West corner unit at Cherry Lane Towers! At 1201 sqft this corner plan in the Regency has a large open living and dining room with a feature gas fireplace, laminate and tile flooring throughout with no carpet, a large 2nd bedrm that can double as a den, and a spacious primary bedrm with its own deck, walk in closet, and ensuite bathrm. There have been lots of upgrades and renovations including new Ellis Creek cabinetry in the kitchen and bathrooms, custom storage in the laundry room, a walk in shower to replace the tub in the ensuite for accessibility, stainless steel appliances and more! Enjoy living in a quiet steel and concrete condo with secure underground parking and storage, an excellent strata and contingency, huge common rec room, and great social aspects. The location across the street from Cherry Lane Mall adds a level of convenience and independence even to those who don't drive. This one is a must see! (id:56120)