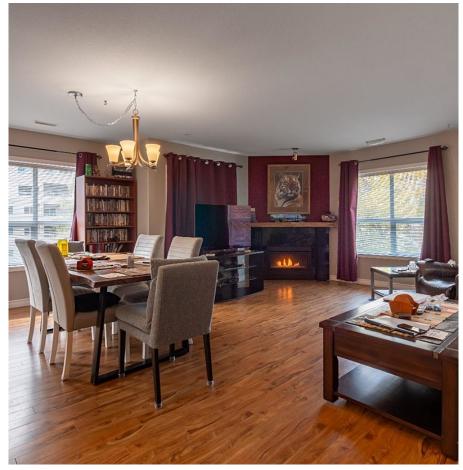

## 2245 Atkinson Street Unit# 301, Penticton

\$460,000

Welcome to this beautifully updated, bright and sunny, North West corner unit at Cherry Lane Towers! At 1201 sqft this corner plan in the Regency has a large open living and dining room with a feature gas fireplace, laminate and tile flooring throughout with no carpet, a large 2nd bedrm that can double as a den, and a spacious primary bedrm with its own deck, walk in closet, and ensuite bathrm. There have been lots of upgrades and renovations including new Ellis Creek cabinetry in the kitchen and bathrooms, custom storage in the laundry room, a walk in shower to replace the tub in the ensuite for accessibility, stainless steel appliances and more! Enjoy living in a quiet steel and concrete condo with secure underground parking and storage, an excellent strata and contingency, huge common rec room, and great social aspects. The location across the street from Cherry Lane Mall adds a level of convenience and independence even to those who don't drive. This one is a must see! (id:56120)