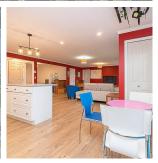

## E 6599 Central Saanich Rd, Central Saanich

\$1,199,000

ACCEPTED OFFER. Two spacious independent 3 bedroom suites, ideal for multi generation families, a healthy mortgage helper or two rental units. Great investment as businesses move into the Keating business park supported by the new Pat Bay Highway overpass. Each suite features 3 bedrooms, full sized laundry and private garden/ deck space. The upper suite includes a gas fireplace and primary bedroom ensuite with jet tub. The home looks West over ALR land and features soundproofing between the suites, a new hot water tank, 40 year roof with warranty, newer flooring throughout, mature trees including cherry and plum, a double car garage and additional parking in the private cul-de-sac. Tanner ridge is a fantastic neighbourhood with easy access to schools, lakes, parks/trails, and local farmstands, and is a short bus/drive to downtown, Sidney, Swartz Bay Ferry, YYJ airport and Saan Pen Hospital. The simple bare land strata has a healthy contingency fund and meets once yearly. Pre-home inspection available. (id:56120)