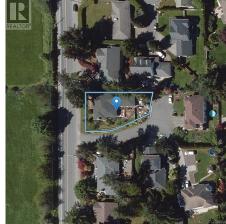

## E 6599 Central Saanich Rd, Central Saanich

\$1,199,000

ACCEPTED OFFER. Two spacious independent 3 bedroom suites, ideal for multi generation families, a healthy mortgage helper or two rental units. Great investment as businesses move into the Keating business park supported by the new Pat Bay Highway overpass. Each suite features 3 bedrooms, full sized laundry and private garden/ deck space. The upper suite includes a gas fireplace and primary bedroom ensuite with jet tub. The home looks West over ALR land and features soundproofing between the suites, a new hot water tank, 40 year roof with warranty, newer flooring throughout, mature trees including cherry and plum, a double car garage and additional parking in the private cul-de-sac. Tanner ridge is a fantastic neighbourhood with easy access to schools, lakes, parks/trails, and local farmstands, and is a short bus/drive to downtown, Sidney, Swartz Bay Ferry, YYJ airport and Saan Pen Hospital. The simple bare land strata has a healthy contingency fund and meets once yearly. Pre-home inspection available. (id:56120)