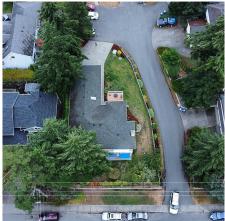

## E 6599 Central Saanich Rd, Central Saanich

\$1,199,000

ACCEPTED OFFER. Two spacious independent 3 bedroom suites, ideal for multi generation families, a healthy mortgage helper or two rental units. Great investment as businesses move into the Keating business park supported by the new Pat Bay Highway overpass. Each suite features 3 bedrooms, full sized laundry and private garden/ deck space. The upper suite includes a gas fireplace and primary bedroom ensuite with jet tub. The home looks West over ALR land and features soundproofing between the suites, a new hot water tank, 40 year roof with warranty, newer flooring throughout, mature trees including cherry and plum, a double car garage and additional parking in the private cul-de-sac. Tanner ridge is a fantastic neighbourhood with easy access to schools, lakes, parks/trails, and local farmstands, and is a short bus/drive to downtown, Sidney, Swartz Bay Ferry, YYJ airport and Saan Pen Hospital. The simple bare land strata has a healthy contingency fund and meets once yearly. Pre-home inspection available. (id:56120)