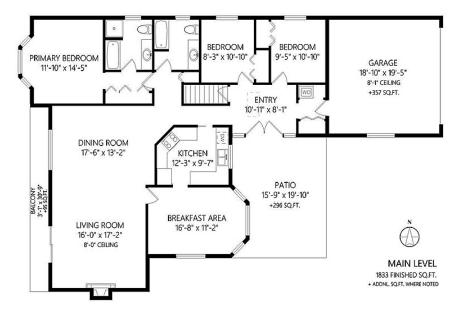

## E 6599 Central Saanich Rd, Central Saanich

\$1,199,000

ACCEPTED OFFER. Two spacious independent 3 bedroom suites, ideal for multi generation families, a healthy mortgage helper or two rental units. Great investment as businesses move into the Keating business park supported by the new Pat Bay Highway overpass. Each suite features 3 bedrooms, full sized laundry and private garden/ deck space. The upper suite includes a gas fireplace and primary bedroom ensuite with jet tub. The home looks West over ALR land and features soundproofing between the suites, a new hot water tank, 40 year roof with warranty, newer flooring throughout, mature trees including cherry and plum, a double car garage and additional parking in the private cul-de-sac. Tanner ridge is a fantastic neighbourhood with easy access to schools, lakes, parks/trails, and local farmstands, and is a short bus/drive to downtown, Sidney, Swartz Bay Ferry, YYJ airport and Saan Pen Hospital. The simple bare land strata has a healthy contingency fund and meets once yearly. Pre-home inspection available. (id:56120)

## **KEY INFORMATION**

MLS® 971928

Residential Detached

Tanner

6 Bedrooms

3 Bathrooms

3,963 SF

7,546 SF Lot