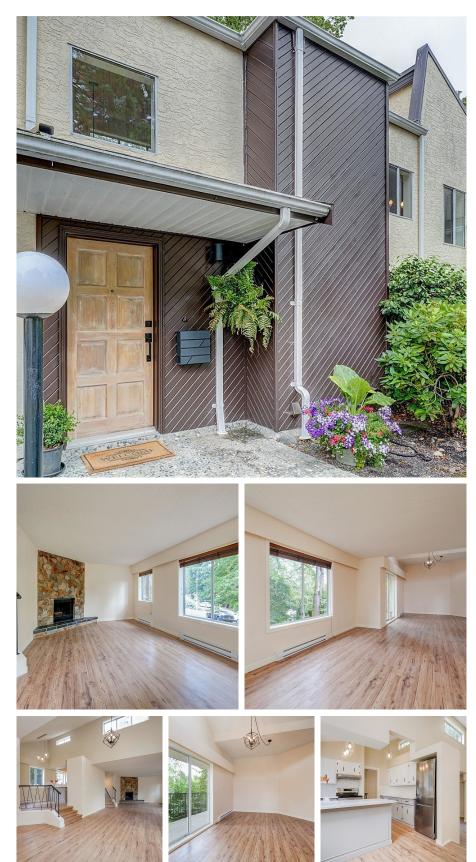

## 4 730 Sea Terr, Victoria

\$895,000

Experience living adjacent to Victoria's Harbour! Beautifully bright and completely updated townhouse on Sea Terrace in Vic West! This fantastic home is truly one of a kind. On the main level you will find an entertainment sized living room with woodburning fireplace, large dining area, an updated eat-in kitchen with brand new appliances, updated powder room and access to the balcony that overlooks Barnard Park. On the lower level, there are two large bedrooms including a primary bedroom with en-suite bathroom and walk in closet and the second bedroom also with its own ensuite bathroom. Both bedrooms offer access to a huge ground level deck of over 600 square feet! Friendly, small strata of only 5 units. Located adjacent to Barnard Park's tennis courts and direct access to Westsong Walkway for a waterfront stroll downtown. Easy access to shopping at Westside Village and close to great schools including Ecole Victor Brodeur. (id:56120)