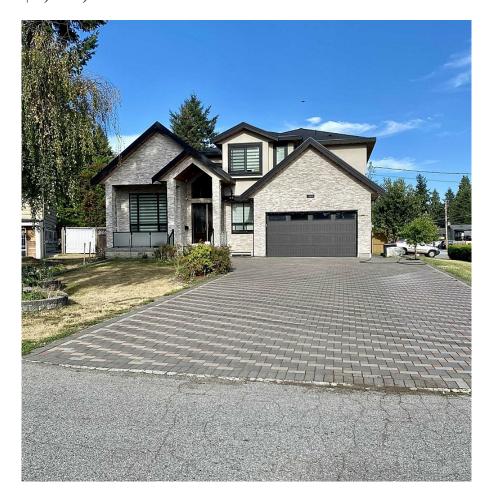

## 11815 84a Avenue, Delta

\$4,250,000

Developer & Investor alert- Land Assembly with a great potential! Located close to 84 Ave and 120th Street and just less than few minutes walk to bus stops. About ten minutes ride to skytrain station. Much Desired Scott Road Corridor. Walking Distance to schools, shopping complex and all the offices of Doctors, Accountants and Lawyers and other desired services. Do not miss the development opportunity for potential large lots assembly with a potential total of 123,286 Sqft(2.83 acres). The current zoning being changed has potential for a 6 storey buildings. Higher density may be provided by the City when Rental 100% or other currently Govt desired potential usage(s) are being proposed. To be sold as part of land assembly.

## **KEY INFORMATION**

MLS® R2911136 Residential Detached Annieville

7 Bedrooms

7 Bathrooms

4,607 SF

7,933 SF Lot