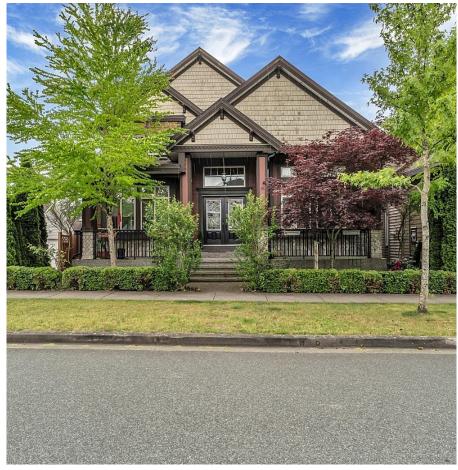

## 12984 58b Avenue, Surrey

\$1,750,000

Amazing Upscale Custom Built Home in the Heart of Panorama Ridge. This stunning 3,801 sq. ft home features 8 bedrooms & 6 bathrooms with a bedroom conveniently located on the main floor, a huge patio & mortgage helper. High ceilings and amazing detailing in crown molding and design. Features A/C / Radiant Heating/Steam Shower/ Granite C-tops/Extra Parking, open concept floor area & more! Lovely curb appeal on pristine sunny south-commanding corner lot. Easy-care private yard w/electric steel gate offside lane. This familyfriendly neighborhood is steps away from Panorama Park Elem/Ecole Panorama Ridge Sec Schools/Kwantlen University, West Newton Community Park, Panorama Ridge Shops/Sullivan Square/Scottsdale Mall/YMC and Easy access onto major hwy (Hwy99/Hwy10).