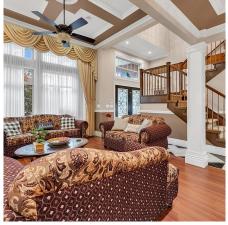

## 12984 58b Avenue, Surrey

\$1,750,000

Amazing Upscale Custom Built Home in the Heart of Panorama Ridge. This stunning 3,801 sq. ft home features 8 bedrooms & 6 bathrooms with a bedroom conveniently located on the main floor, a huge patio & mortgage helper. High ceilings and amazing detailing in crown molding and design. Features A/C / Radiant Heating/Steam Shower/ Granite C-tops/Extra Parking, open concept floor area & more! Lovely curb appeal on pristine sunny south-commanding corner lot. Easy-care private yard w/electric steel gate offside lane. This familyfriendly neighborhood is steps away from Panorama Park Elem/Ecole Panorama Ridge Sec Schools/Kwantlen University, West Newton Community Park, Panorama Ridge Shops/Sullivan Square/Scottsdale Mall/YMC and Easy access onto major hwy (Hwy99/Hwy10).