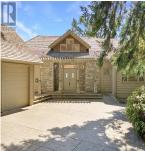

## 558 Wilderness Pl, Sooke

\$2,290,000

Perched atop Mount Matheson, this stunning 5 bedroom, 4 bathroom home is a haven of tranquillity and breathtaking ocean views. Meticulously maintained for 25 years, this 5090 sq. ft. residence boasts exceptional quality. When you arrive you'll be amazed by the southern views over Beecher Bay, the Salish Sea, and the snowcapped Olympic Mountains. Step inside and be awestruck by southern vistas encompassing Beecher Bay, the Salish Sea, and the Olympic Mountains. The architect's focus on maximizing views is evident in every room. Soaring 17 ft. vaulted ceilings, skylights, and floor-to-ceiling windows create a light-filled sanctuary. The oversized kitchen is a dream, with granite counters and large pantry. Your luxurious primary suite features a 7-piece ensuite and a spacious walk-in closet. The view-filled lower level has 3 more bedrooms, a wine cellar and rec room w/ hot tub access. Two heat pumps, 2 200 amp panels, 20 kw backup generator, 3-car garage, a cedar shake roof and more! (id:56120)