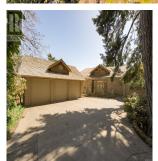

## 558 Wilderness Pl, Sooke

\$2,290,000

Perched atop Mount Matheson, this stunning 5 bedroom, 4 bathroom home is a haven of tranquillity and breathtaking ocean views. Meticulously maintained for 25 years, this 5090 sq. ft. residence boasts exceptional quality. When you arrive you'll be amazed by the southern views over Beecher Bay, the Salish Sea, and the snowcapped Olympic Mountains. Step inside and be awestruck by southern vistas encompassing Beecher Bay, the Salish Sea, and the Olympic Mountains. The architect's focus on maximizing views is evident in every room. Soaring 17 ft. vaulted ceilings, skylights, and floor-to-ceiling windows create a light-filled sanctuary. The oversized kitchen is a dream, with granite counters and large pantry. Your luxurious primary suite features a 7-piece ensuite and a spacious walk-in closet. The view-filled lower level has 3 more bedrooms, a wine cellar and rec room w/ hot tub access. Two heat pumps, 2 200 amp panels, 20 kw backup generator, 3-car garage, a cedar shake roof and more! (id:56120)