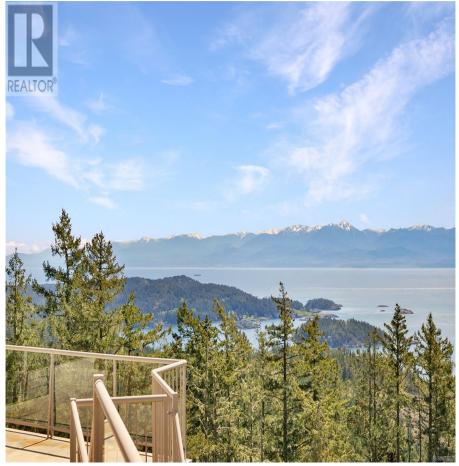

## 558 Wilderness Pl, Sooke

\$2,290,000

Perched atop Mount Matheson, this stunning 5 bedroom, 4 bathroom home is a haven of tranquillity and breathtaking ocean views. Meticulously maintained for 25 years, this 5090 sq. ft. residence boasts exceptional quality. When you arrive you'll be amazed by the southern views over Beecher Bay, the Salish Sea, and the snowcapped Olympic Mountains. Step inside and be awestruck by southern vistas encompassing Beecher Bay, the Salish Sea, and the Olympic Mountains. The architect's focus on maximizing views is evident in every room. Soaring 17 ft. vaulted ceilings, skylights, and floor-to-ceiling windows create a light-filled sanctuary. The oversized kitchen is a dream, with granite counters and large pantry. Your luxurious primary suite features a 7-piece ensuite and a spacious walk-in closet. The view-filled lower level has 3 more bedrooms, a wine cellar and rec room w/ hot tub access. Two heat pumps, 2 200 amp panels, 20 kw backup generator, 3-car garage, a cedar shake roof and more! (id:56120)