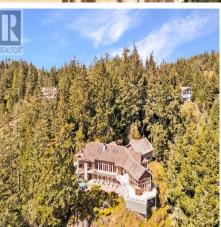

## 558 Wilderness Pl, Sooke

\$2,290,000

Perched atop Mount Matheson, this stunning 5 bedroom, 4 bathroom home is a haven of tranquillity and breathtaking ocean views. Meticulously maintained for 25 years, this 5090 sq. ft. residence boasts exceptional quality. When you arrive you'll be amazed by the southern views over Beecher Bay, the Salish Sea, and the snowcapped Olympic Mountains. Step inside and be awestruck by southern vistas encompassing Beecher Bay, the Salish Sea, and the Olympic Mountains. The architect's focus on maximizing views is evident in every room. Soaring 17 ft. vaulted ceilings, skylights, and floor-to-ceiling windows create a light-filled sanctuary. The oversized kitchen is a dream, with granite counters and large pantry. Your luxurious primary suite features a 7-piece ensuite and a spacious walk-in closet. The view-filled lower level has 3 more bedrooms, a wine cellar and rec room w/ hot tub access. Two heat pumps, 2 200 amp panels, 20 kw backup generator, 3-car garage, a cedar shake roof and more! (id:56120)