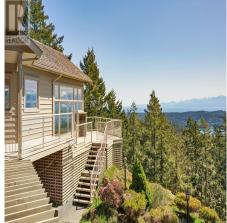

## 558 Wilderness Pl, Sooke

\$2,290,000

Perched atop Mount Matheson, this stunning 5 bedroom, 4 bathroom home is a haven of tranquillity and breathtaking ocean views. Meticulously maintained for 25 years, this 5090 sq. ft. residence boasts exceptional quality. When you arrive you'll be amazed by the southern views over Beecher Bay, the Salish Sea, and the snowcapped Olympic Mountains. Step inside and be awestruck by southern vistas encompassing Beecher Bay, the Salish Sea, and the Olympic Mountains. The architect's focus on maximizing views is evident in every room. Soaring 17 ft. vaulted ceilings, skylights, and floor-to-ceiling windows create a light-filled sanctuary. The oversized kitchen is a dream, with granite counters and large pantry. Your luxurious primary suite features a 7-piece ensuite and a spacious walk-in closet. The view-filled lower level has 3 more bedrooms, a wine cellar and rec room w/ hot tub access. Two heat pumps, 2 200 amp panels, 20 kw backup generator, 3-car garage, a cedar shake roof and more! (id:56120)